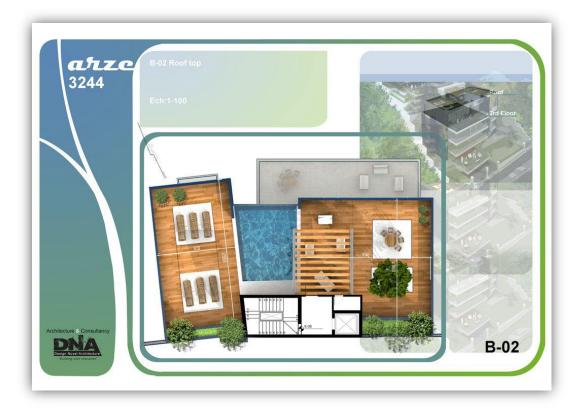

#### **b.PROJECT BRIEF**

YARZE 3244 is beautifully located on a property with an exceptional view on Southern Beirut. It provides luxurious services as the roof is transformed to a private pool with an exceptional panoramic view.

Located in one of Beirut's high-end suburbs – Yarze - , it is a villa-like, two buildings four-storey each perfectly integrated within a high-density tree plantation area. Each RDJ benefits from a private garden and terraces on different levels.

Below are some of the project's exterior views:

Figure 1: Yarze 3244 / Blocks A & B / Consultant: DNA