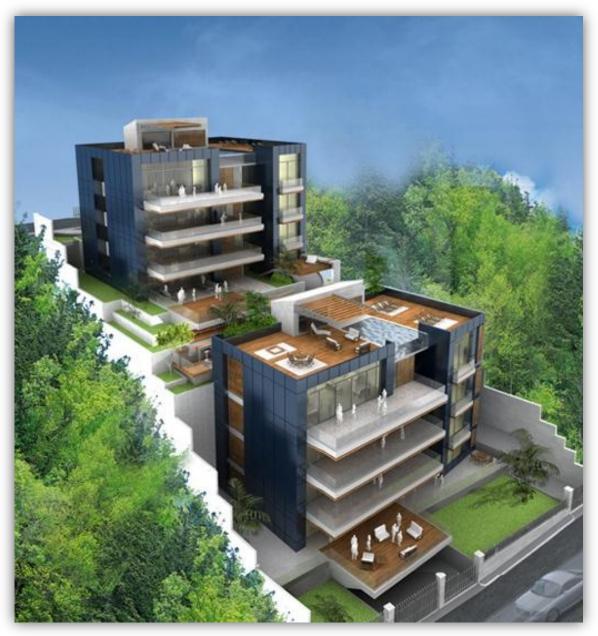

#### **b.PROJECT BRIEF**

YARZE 3244 is beautifully located on a property with an exceptional view on Southern Beirut. It provides luxurious services as the roof is transformed to a private pool with an exceptional panoramic view.

Located in one of Beirut's high-end suburbs – Yarze - , it is a villa-like, two buildings four-storey each perfectly integrated within a high-density tree plantation area. Each RDJ benefits from a private garden and terraces on different levels.

Below are some of the project's exterior views:

Figure 1: Yarze 3244 / Blocks A & B / Consultant: DNA