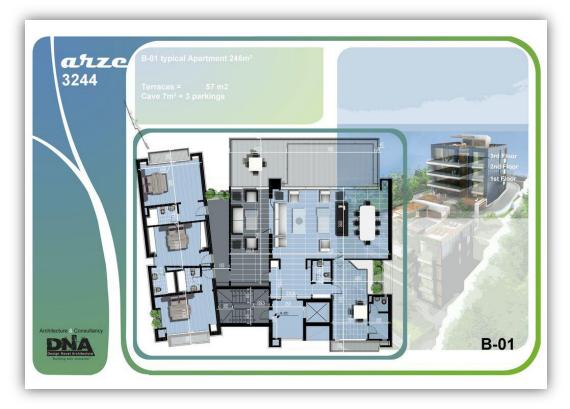

Below are some of the project's exterior views:

Figure 1: Yarze 3244 / Blocks A & B / Consultant: DNA