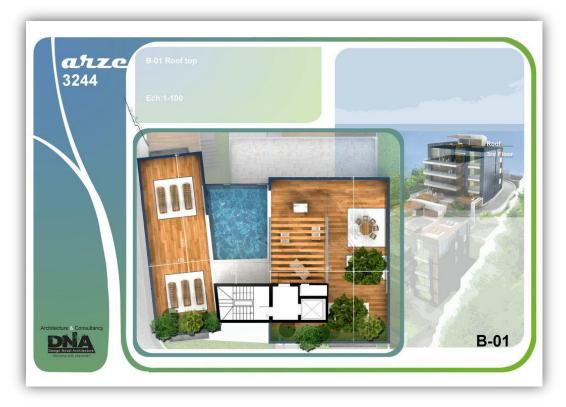

#### **b.PROJECT BRIEF**

YARZE 3244 is beautifully located on a property with an exceptional view on Southern Beirut. It provides luxurious services as the roof is transformed to a private pool with an exceptional panoramic view.

Located in one of Beirut's high-end suburbs – Yarze - , it is a villa-like, two buildings four-storey each perfectly integrated within a high-density tree plantation area. Each RDJ benefits from a private garden and terraces on different levels.