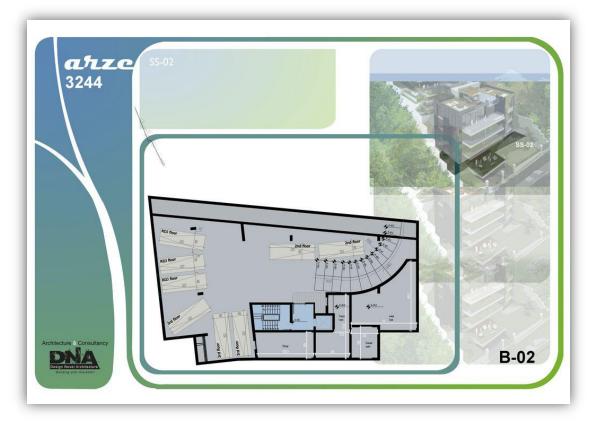

#### **b.PROJECT BRIEF**

YARZE 3244 is beautifully located on a property with an exceptional view on Southern Beirut. It provides luxurious services as the roof is transformed to a private pool with an exceptional panoramic view.

Located in one of Beirut's high-end suburbs – Yarze - , it is a villa-like, two buildings four-storey each perfectly integrated within a high-density tree plantation area. Each RDJ benefits from a private garden and terraces on different levels.

Below are some of the project's exterior views:

Figure 1: Yarze 3244 / Blocks A & B / Consultant: DNA