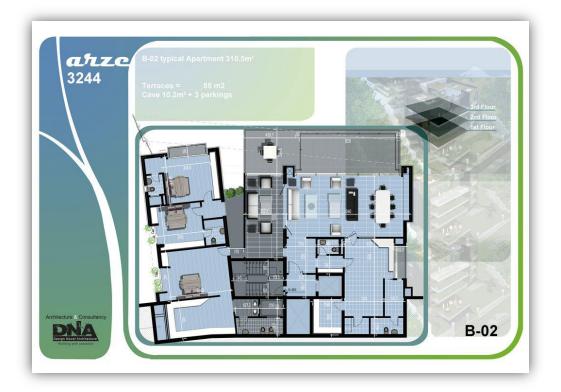

Below are some of the project's exterior views:

Figure 1: Yarze 3244 / Blocks A & B / Consultant: DNA