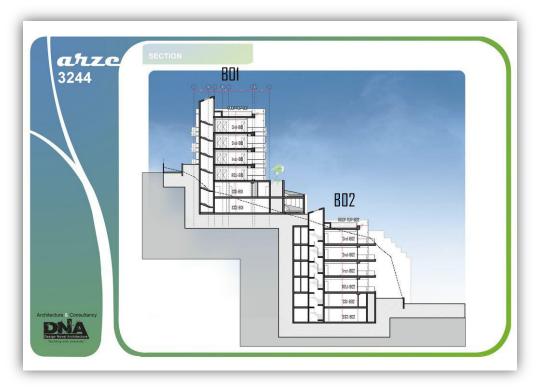

Below are some of the project's exterior views:

Figure 1: Yarze 3244 / Blocks A & B / Consultant: DNA