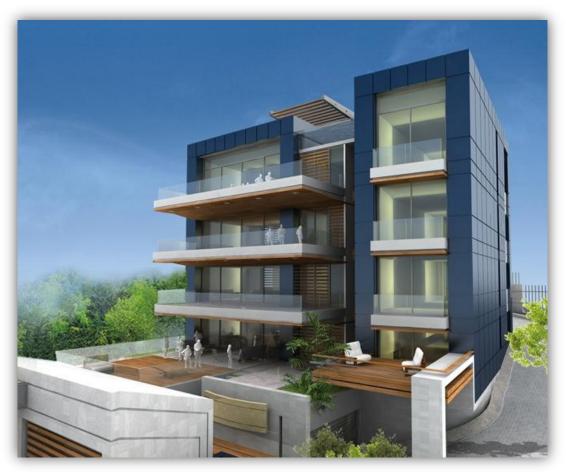

#### **b.PROJECT BRIEF**

YARZE 3244 is beautifully located on a property with an exceptional view on Southern Beirut. It provides luxurious services as the roof is transformed to a private pool with an exceptional panoramic view.

Located in one of Beirut's high-end suburbs – Yarze - , it is a villa-like, two buildings four-storey each perfectly integrated within a high-density tree plantation area. Each RDJ benefits from a private garden and terraces on different levels.

Below are some of the project's exterior views:

Figure 1: Yarze 3244 / Blocks A & B / Consultant: DNA