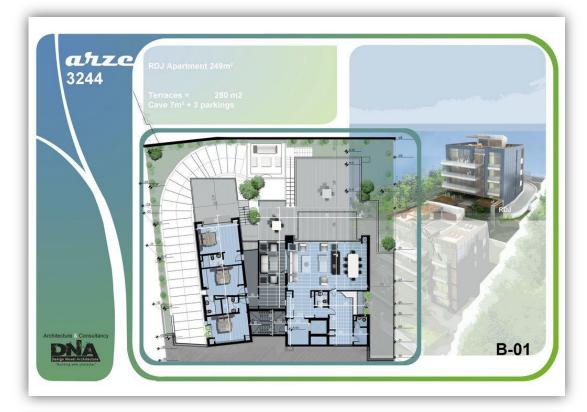

Located in one of Beirut's high-end suburbs – Yarze - , it is a villa-like, two buildings four-storey each perfectly integrated within a high-density tree plantation area. Each RDJ benefits from a private garden and terraces on different levels.