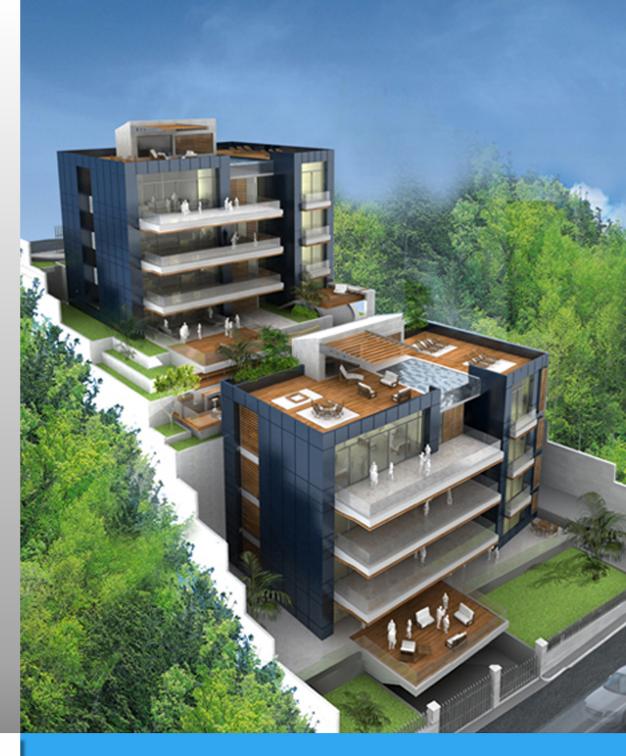

#### **b.PROJECT BRIEF**

YARZE 3244 is beautifully located on a property with an exceptional view on Southern Beirut. It provides luxurious services as the roof is transformed to a private pool with an exceptional panoramic view.

Located in one of Beirut's high-end suburbs – Yarze - , it is a villa-like, two buildings four-storey each perfectly integrated within a high-density tree plantation area. Each RDJ benefits from a private garden and terraces on different levels.

Below are some of the project's exterior views:

Figure 1: Yarze 3244 / Blocks A & B / Consultant: DNA