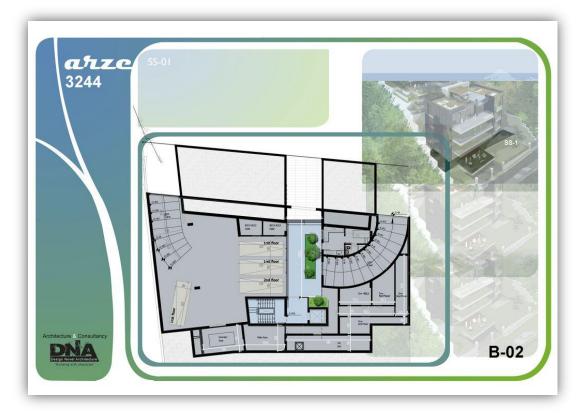

#### **b.PROJECT BRIEF**

YARZE 3244 is beautifully located on a property with an exceptional view on Southern Beirut. It provides luxurious services as the roof is transformed to a private pool with an exceptional panoramic view.

Located in one of Beirut's high-end suburbs – Yarze - , it is a villa-like, two buildings four-storey each perfectly integrated within a high-density tree plantation area. Each RDJ benefits from a private garden and terraces on different levels.

Below are some of the project's exterior views:

Figure 1: Yarze 3244 / Blocks A & B / Consultant: DNA