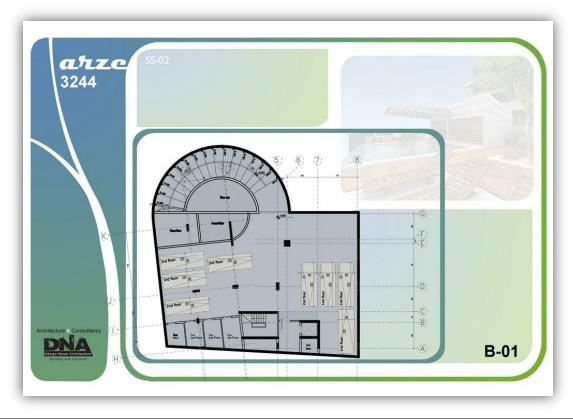

Below are some of the project's exterior views:

Figure 1: Yarze 3244 / Blocks A & B / Consultant: DNA