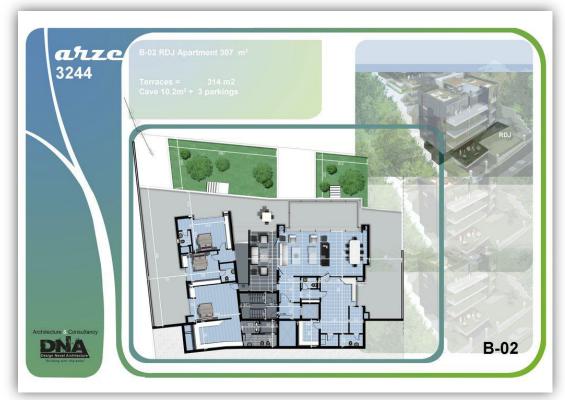

Located in one of Beirut's high-end suburbs – Yarze - , it is a villa-like, two buildings four-storey each perfectly integrated within a high-density tree plantation area. Each RDJ benefits from a private garden and terraces on different levels.