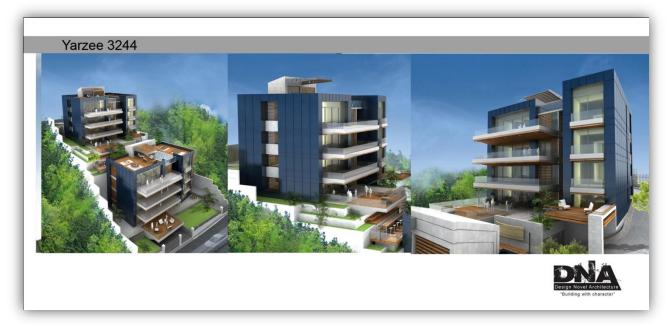

Below are some of the project's exterior views:

Figure 1: Yarze 3244 / Blocks A & B / Consultant: DNA

### **PROJECT PARTICULARS**

| Project Title:   | Yarze 3244         | YAR |
|------------------|--------------------|-----|
| Location:        | Beirut, Lebanon    |     |
| Owner:           | BA Yarze 3244      | BA  |
| Developer:       | Ideal Development  | ID  |
| Main Contractor: | Dolmen Contracting | DC  |
| Consultant:      | DNA                | DNA |