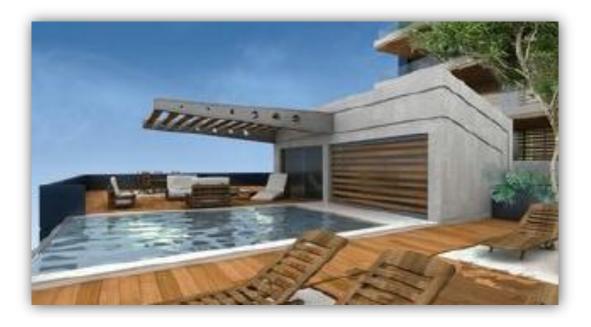

### **b.PROJECT BRIEF**

YARZE 3244 is beautifully located on a property with an exceptional view on Southern Beirut. It provides luxurious services as the roof is transformed to a private pool with an exceptional panoramic view.

Located in one of Beirut's high-end suburbs – Yarze - , it is a villa-like, two buildings four-storey each perfectly integrated within a high-density tree plantation area. Each RDJ benefits from a private garden and terraces on different levels.

Below are some of the project's exterior views:

Figure 1: Yarze 3244 / Blocks A & B / Consultant: DNA