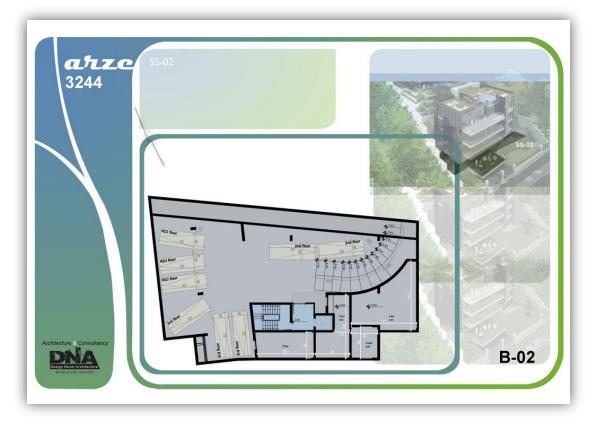

provide details on progress achieved to date on the project. The progress that is reported encompasses time, cost, quality, risk, scope, procurement, resources, and safety management.

### **b.PROJECT BRIEF**

YARZE 3244 is beautifully located on a property with an exceptional view on Southern Beirut. It provides luxurious services as the roof is transformed to a private pool with an exceptional panoramic view.

Located in one of Beirut's high-end suburbs – Yarze - , it is a villa-like, two buildings four-storey each perfectly integrated within a high-density tree plantation area. Each RDJ benefits from a private garden and terraces on different levels.

Below are some of the project's exterior views:







Figure 1: Yarze 3244 / Blocks A & B / Consultant: DNA









































### **PROJECT PARTICULARS**

| Project Title:   | Yarze 3244         | YAR |
|------------------|--------------------|-----|
| Location:        | Beirut, Lebanon    |     |
| Owner:           | BA Yarze 3244      | BA  |
| Developer:       | Ideal Development  | ID  |
| Main Contractor: | Dolmen Contracting | DC  |
| Consultant:      | DNA                | DNA |

### c. EXECUTIVE SUMMARY

### PROJECT CONSTRUCTION MAIN DATA

| Project name               |               |
|----------------------------|---------------|
| Project Budget             | 3,000,000 \$  |
| Project Start Date         | February 2012 |
| Project Finish Date        |               |
| Project Duration           | 487 days      |
| Days Elapsed               |               |
| Percentage Of days elapsed