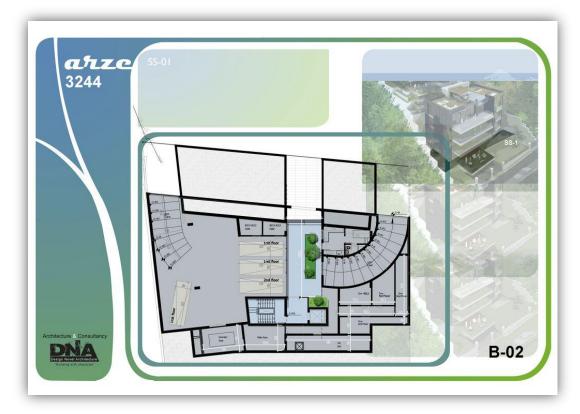

w will provide details on progress achieved to date on the project. The progress that is reported encompasses time, cost, quality, risk, scope, procurement, resources, and safety management.

### **b.PROJECT BRIEF**

YARZE 3244 is beautifully located on a property with an exceptional view on Southern Beirut. It provides luxurious services as the roof is transformed to a private pool with an exceptional panoramic view.

Located in one of Beirut's high-end suburbs – Yarze - , it is a villa-like, two buildings four-storey each perfectly integrated within a high-density tree plantation area. Each RDJ benefits from a private garden and terraces on different levels.

Below are some of the project's exterior views:







Figure 1: Yarze 3244 / Blocks A & B / Consultant: DNA









































### **PROJECT PARTICULARS**

| Project Title:   | Yarze 3244         | YAR |
|------------------|--------------------|-----|
| Location:        | Beirut, Lebanon    |     |
| Owner:           | BA Yarze 3244      | BA  |
| Developer:       | Ideal Development  | ID  |
| Main Contractor: | Dolmen Contracting | DC  |
| Consultant:      | DNA                | DNA |

### c. EXECUTIVE SUMMARY

### PROJECT CONSTRUCTION MAIN DATA

| Project name               |               |
|----------------------------|---------------|
| Project Budget             | 3,000,000 \$  |
| Project Start Date         | February 2012 |
| Project Finish Date        |               |
| Project Duration           | 487 days      |
| Days Elapsed               |               |
| Percentage Of days el