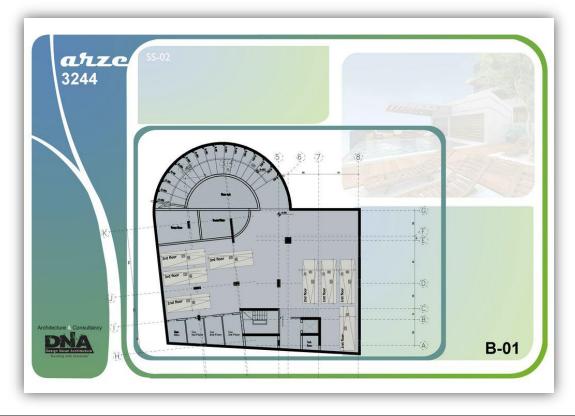

### **PROJECT PARTICULARS**

| Project Title:   | Yarze 3244         | YAR |
|------------------|--------------------|-----|
| Location:        | Beirut, Lebanon    |     |
| Owner:           | BA Yarze 3244      | BA  |
| Developer:       | Ideal Development  | ID  |
| Main Contractor: | Dolmen Contracting | DC  |
| Consultant:      | DNA                | DNA |