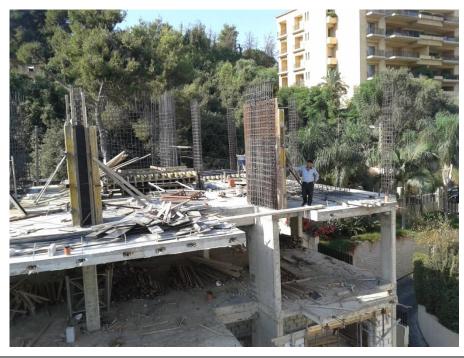

|     |
| 1                                | Formwork and steel work on Swimming pool and Slab Roof Block A |     |
| 2                                | Laying block Garden and 1 floor Block A                        |     |
| 3                                | Laying block Garden level and level 0 Block B                  |     |
| 4                                | Steel work on the Colums Roof Block B                          |     |

### d.PROGRESS PHOTOGHRAPHS

The following section provides some indicative idea on progress of works that were conducted by the main contractor.

They are not necessarily demonstrating all activities of works that were carried out during the period of the report.

#### Basement 2 Block A:





#### Roof Block A:



#### Roof Block B:





Swimming Pool Floor Block A:



Roof Columns Block B: