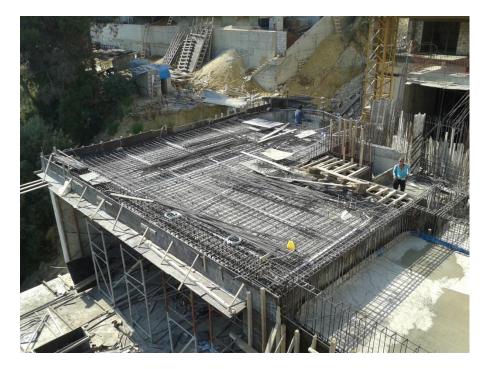

|     |
| 1                                | Formwork and steel work on Swimming pool and Slab Roof Block A |     |
| 2                                | Laying block Garden and 1 floor Block A                        |     |
| 3                                | Laying block Garden level and level 0 Block B                  |     |
| 4                                | Steel work on the Colums Roof Block B                          |     |

### d.PROGRESS PHOTOGHRAPHS

The following section provides some indicative idea on progress of works that were conducted by the main contractor.

They are not necessarily demonstrating all activities of works that were carried out during the period of the report.

#### Basement 2 Block A:





#### Roof Block A:



#### Roof Block B:





Swimming Pool Floor Block A:



Roof Columns Block B: