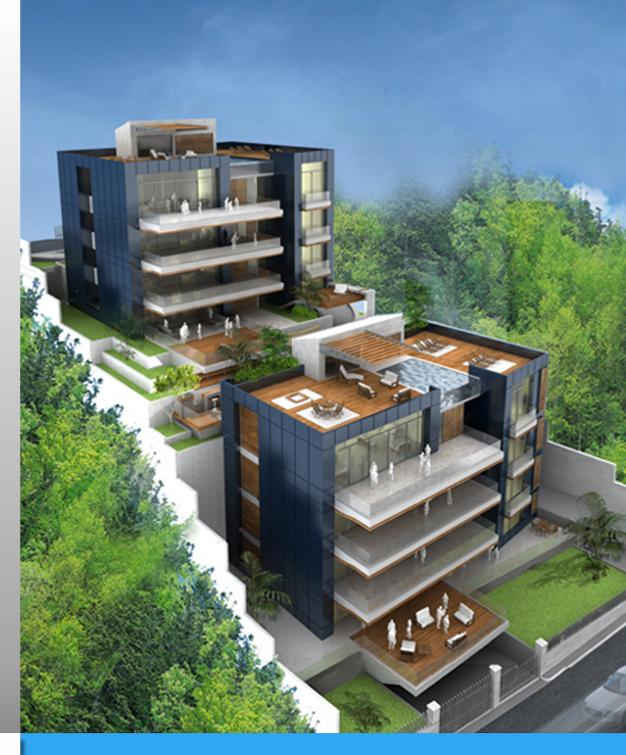

### **b.PROJECT BRIEF**

YARZE 3244 is beautifully located on a property with an exceptional view on Southern Beirut. It provides luxurious services as the roof is transformed to a private pool with an exceptional panoramic view.

Located in one of Beirut's high-end suburbs – Yarze - , it is a villa-like, two buildings four-storey each perfectly integrated within a high-density tree plantation area. Each RDJ benefits from a private garden and terraces on different levels.

Below are some of the project's exterior views:

Figure 1: Yarze 3244 / Blocks A & B / Consultant: DNA