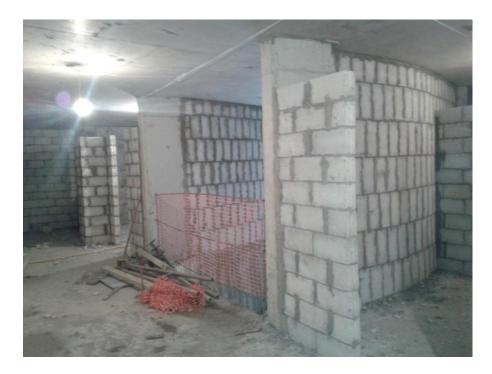

| WORKS                                                          |     |
| 1                                | Formwork and steel work on Swimming pool and Slab Roof Block A |     |
| 2                                | Laying block Garden and 1 floor Block A                        |     |
| 3                                | Laying block Garden level and level 0 Block B                  |     |
| 4                                | Steel work on the Colums Roof Block B                          |     |

### d.PROGRESS PHOTOGHRAPHS

The following section provides some indicative idea on progress of works that were conducted by the main contractor.

They are not necessarily demonstrating all activities of works that were carried out during the period of the report.

#### Basement 2 Block A:





#### Roof Block A:



#### Roof Block B:





Swimming Pool Floor Block A:



Roof Columns Block B: