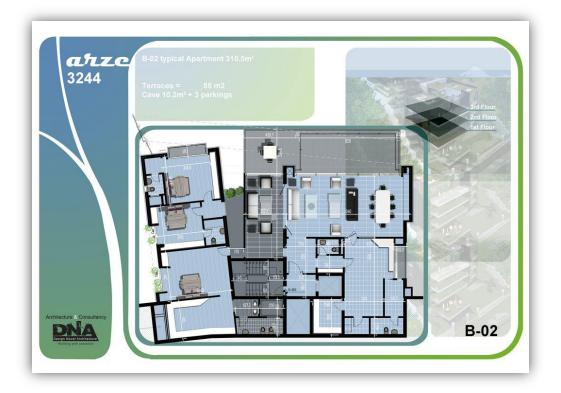

### **PROJECT PARTICULARS**

| Project Title:   | Yarze 3244         | YAR |
|------------------|--------------------|-----|
| Location:        | Beirut, Lebanon    |     |
| Owner:           | BA Yarze 3244      | BA  |
| Developer:       | Ideal Development  | ID  |
| Main Contractor: | Dolmen Contracting | DC  |
| Consultant:      | DNA                | DNA |