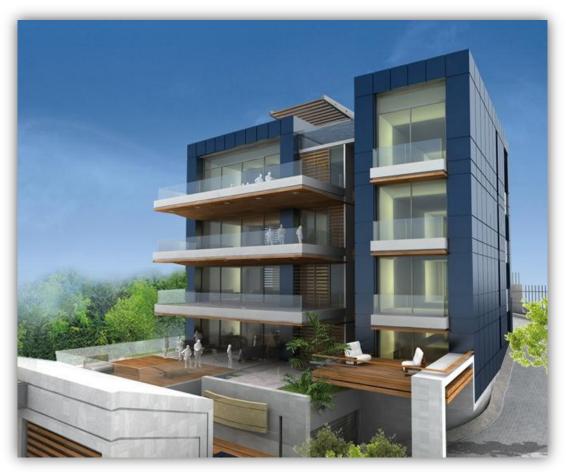

### **b.PROJECT BRIEF**

YARZE 3244 is beautifully located on a property with an exceptional view on Southern Beirut. It provides luxurious services as the roof is transformed to a private pool with an exceptional panoramic view.

Located in one of Beirut's high-end suburbs – Yarze - , it is a villa-like, two buildings four-storey each perfectly integrated within a high-density tree plantation area. Each RDJ benefits from a private garden and terraces on different levels.

Below are some of the project's exterior views:

Figure 1: Yarze 3244 / Blocks A & B / Consultant: DNA