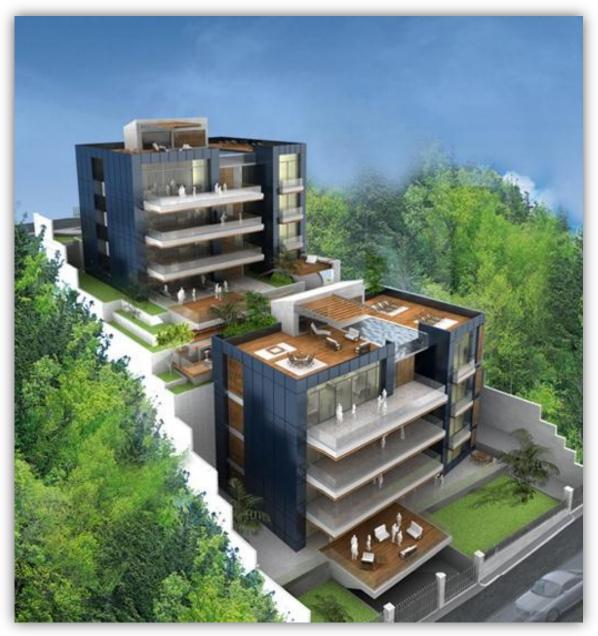

### **b.PROJECT BRIEF**

YARZE 3244 is beautifully located on a property with an exceptional view on Southern Beirut. It provides luxurious services as the roof is transformed to a private pool with an exceptional panoramic view.

Located in one of Beirut's high-end suburbs – Yarze - , it is a villa-like, two buildings four-storey each perfectly integrated within a high-density tree plantation area. Each RDJ benefits from a private garden and terraces on different levels.

Below are some of the project's exterior views:

Figure 1: Yarze 3244 / Blocks A & B / Consultant: DNA