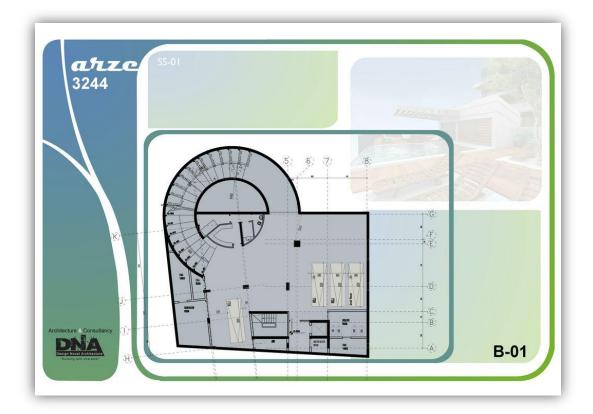

will provide details on progress achieved to date on the project. The progress that is reported encompasses time, cost, quality, risk, scope, procurement, resources, and safety management.

### **b.PROJECT BRIEF**

YARZE 3244 is beautifully located on a property with an exceptional view on Southern Beirut. It provides luxurious services as the roof is transformed to a private pool with an exceptional panoramic view.

Located in one of Beirut's high-end suburbs – Yarze - , it is a villa-like, two buildings four-storey each perfectly integrated within a high-density tree plantation area. Each RDJ benefits from a private garden and terraces on different levels.

Below are some of the project's exterior views:







Figure 1: Yarze 3244 / Blocks A & B / Consultant: DNA









































### **PROJECT PARTICULARS**

| Project Title:   | Yarze 3244         | YAR |
|------------------|--------------------|-----|
| Location:        | Beirut, Lebanon    |     |
| Owner:           | BA Yarze 3244      | BA  |
| Developer:       | Ideal Development  | ID  |
| Main Contractor: | Dolmen Contracting | DC  |
| Consultant:      | DNA                | DNA |

### c. EXECUTIVE SUMMARY

### PROJECT CONSTRUCTION MAIN DATA

| Project name               |               |
|----------------------------|---------------|
| Project Budget             | 3,000,000 \$  |
| Project Start Date         | February 2012 |
| Project Finish Date        |               |
| Project Duration           | 487 days      |
| Days Elapsed               |               |
| Percentage Of days elap