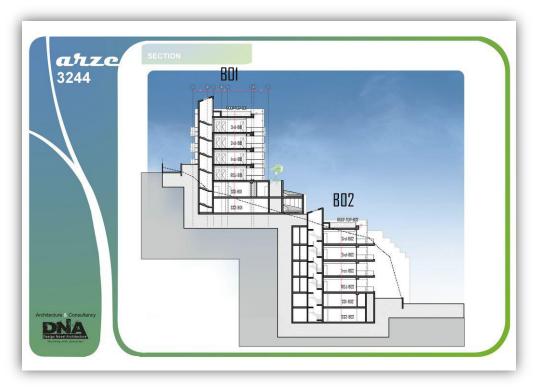

Located in one of Beirut's high-end suburbs – Yarze - , it is a villa-like, two buildings four-storey each perfectly integrated within a high-density tree plantation area. Each RDJ benefits from a private garden and terraces on different levels.