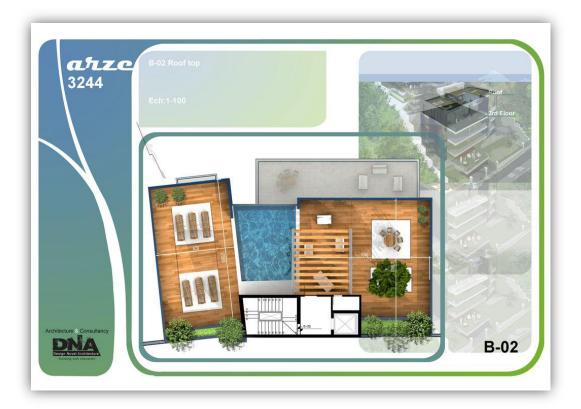

rview will provide details on progress achieved to date on the project. The progress that is reported encompasses time, cost, quality, risk, scope, procurement, resources, and safety management.

### **b.PROJECT BRIEF**

YARZE 3244 is beautifully located on a property with an exceptional view on Southern Beirut. It provides luxurious services as the roof is transformed to a private pool with an exceptional panoramic view.

Located in one of Beirut's high-end suburbs – Yarze - , it is a villa-like, two buildings four-storey each perfectly integrated within a high-density tree plantation area. Each RDJ benefits from a private garden and terraces on different levels.

Below are some of the project's exterior views:







Figure 1: Yarze 3244 / Blocks A & B / Consultant: DNA









































### **PROJECT PARTICULARS**

| Project Title:   | Yarze 3244         | YAR |
|------------------|--------------------|-----|
| Location:        | Beirut, Lebanon    |     |
| Owner:           | BA Yarze 3244      | BA  |
| Developer:       | Ideal Development  | ID  |
| Main Contractor: | Dolmen Contracting | DC  |
| Consultant:      | DNA                | DNA |

### c. EXECUTIVE SUMMARY

### PROJECT CONSTRUCTION MAIN DATA

| Project name               |               |
|----------------------------|---------------|
| Project Budget             | 3,000,000 \$  |
| Project Start Date         | February 2012 |
| Project Finish Date        |               |
| Project Duration           | 487 days      |
| Days Elapsed               |               |
| Percentage Of day