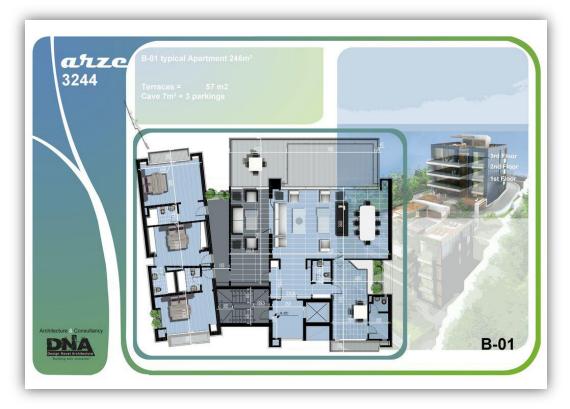

### **PROJECT PARTICULARS**

| Project Title:   | Yarze 3244         | YAR |
|------------------|--------------------|-----|
| Location:        | Beirut, Lebanon    |     |
| Owner:           | BA Yarze 3244      | BA  |
| Developer:       | Ideal Development  | ID  |
| Main Contractor: | Dolmen Contracting | DC  |
| Consultant:      | DNA                | DNA |