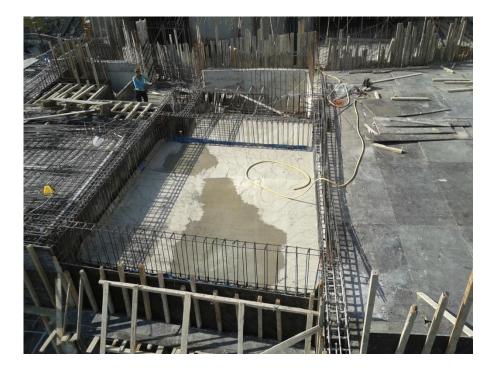

| Formwork and steel work on Swimming pool and Slab Roof Block A |     |
| 2                                | Laying block Garden and 1 floor Block A                        |     |
| 3                                | Laying block Garden level and level 0 Block B                  |     |
| 4                                | Steel work on the Colums Roof Block B                          |     |

### d.PROGRESS PHOTOGHRAPHS

The following section provides some indicative idea on progress of works that were conducted by the main contractor.

They are not necessarily demonstrating all activities of works that were carried out during the period of the report.

#### Basement 2 Block A:





#### Roof Block A:



#### Roof Block B:





Swimming Pool Floor Block A:



Roof Columns Block B: