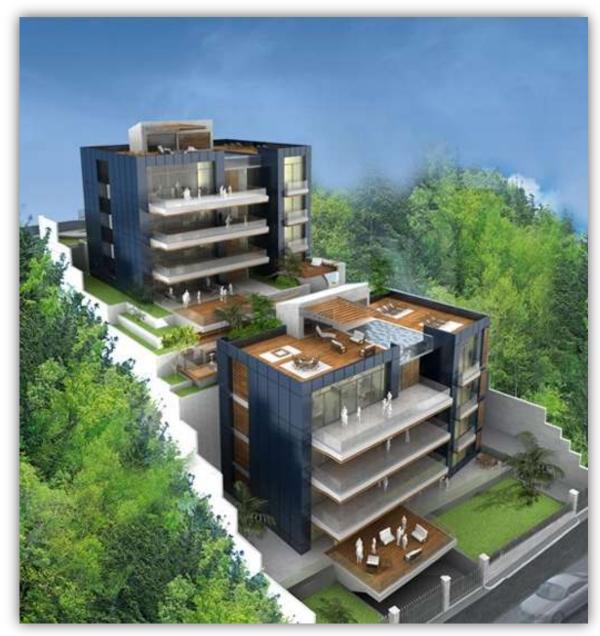

### **b.PROJECT BRIEF**

YARZE 3244 is beautifully located on a property with an exceptional view on Southern Beirut. It provides luxurious services as the roof is transformed to a private pool with an exceptional panoramic view.

Located **in one of Beirut's high**-end suburbs - Yarze - , it is a villa-like, two buildings four-storey each perfectly integrated within a high-density tree plantation area.

Each RDJ benefits from a private garden and terraces on different levels.

#### Below are some of the project's exterior views:

Figure 1: Yarze 3244 / Blocks A & B / Consultant: DNA