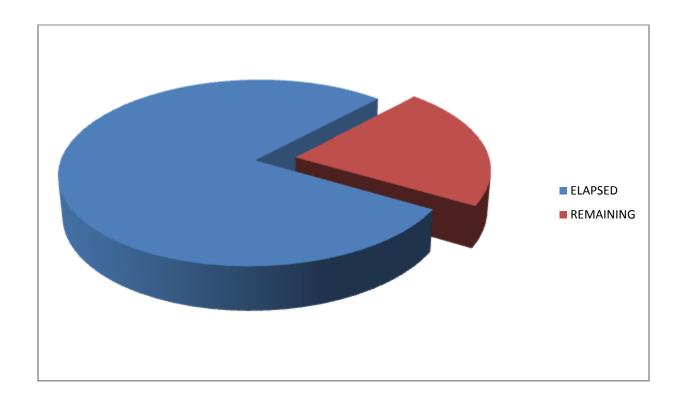

# PROJECT CONSTRUCTION MAIN DATA

| Project name               |               |
|----------------------------|---------------|
| Project Budget             | 3,000,000 \$  |
| Project Start Date         | February 2012 |
| Project Finish Date        |               |
| Project Duration           | 487 days      |
| Days Elapsed               |               |
| Percentage Of days elapsed |               |