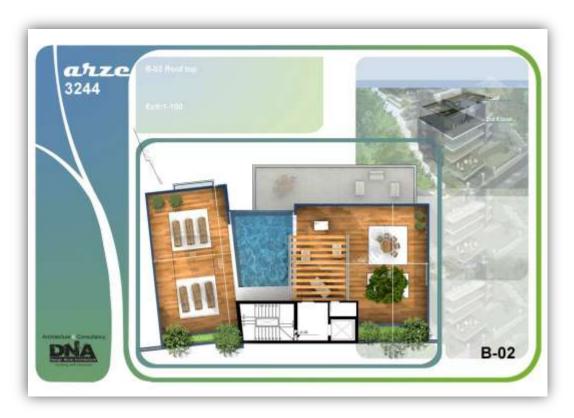

### **b.PROJECT BRIEF**

YARZE 3244 is beautifully located on a property with an exceptional view on Southern Beirut. It provides luxurious services as the roof is transformed to a private pool with an exceptional panoramic view.

Located **in one of Beirut's high**-end suburbs - Yarze - , it is a villa-like, two buildings four-storey each perfectly integrated within a high-density tree plantation area.

Each RDJ benefits from a private garden and terraces on different levels.