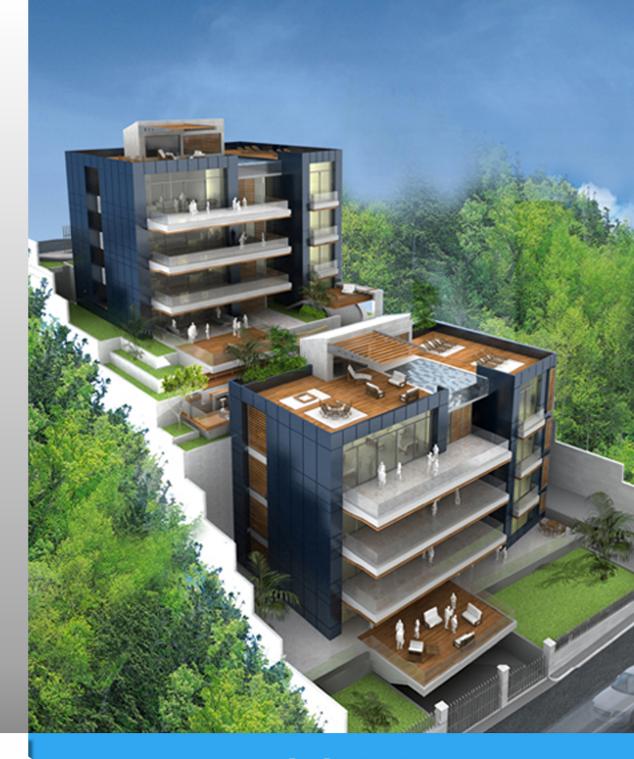

### **b.PROJECT BRIEF**

YARZE 3244 is beautifully located on a property with an exceptional view on Southern Beirut. It provides luxurious services as the roof is transformed to a private pool with an exceptional panoramic view.

Located **in one of Beirut's high**-end suburbs - Yarze - , it is a villa-like, two buildings four-storey each perfectly integrated within a high-density tree plantation area.

Each RDJ benefits from a private garden and terraces on different levels.

#### Below are some of the project's exterior views:

Figure 1: Yarze 3244 / Blocks A & B / Consultant: DNA