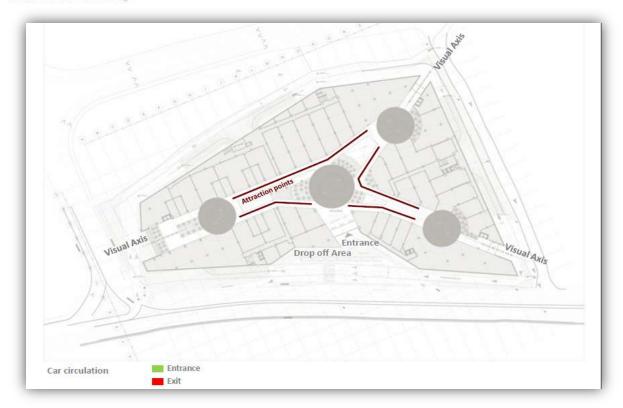

### b. PROJECT BRIEF

Function: Shopping center Built up area: 125500 sq. m.

Location: Choueifat, Lebanon

The concept was to create a well organized circulation space based on 3 axis intersected on the main plaza. The evolution of these axis gave rise to the final shape of the building (by dividing the main shape into 4 volumes.

The complex consists of:

- a. Retail spaces.
- b. Cinemas space.
- c. Amusement center.
- d. Terraces.