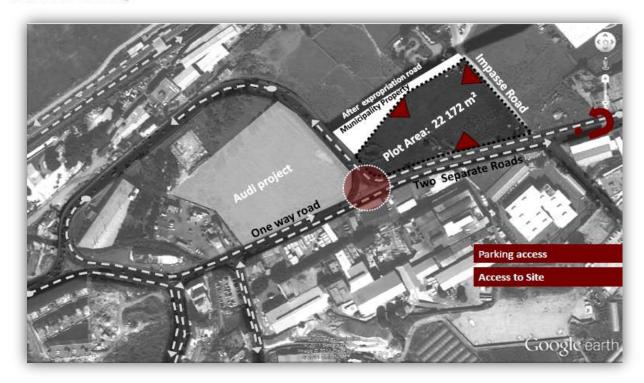

### b. PROJECT BRIEF

Function: Shopping center Built up area: 125500 sq. m.

Location: Choueifat, Lebanon

The concept was to create a well organized circulation space based on 3 axis intersected on the main plaza. The evolution of these axis gave rise to the final shape of the building (by dividing the main shape into 4 volumes.

## c. PROJECT PARTICULARS

Project Title: Choueifat Mall CM

Location: Choueifat, Lebanon

Developer: B.A. Choueifat BA

Main Contractor: Dolmen contracting DC

Shoring subcontractor-1 DST DST

Shoring subcontractor-2 MGM MGM