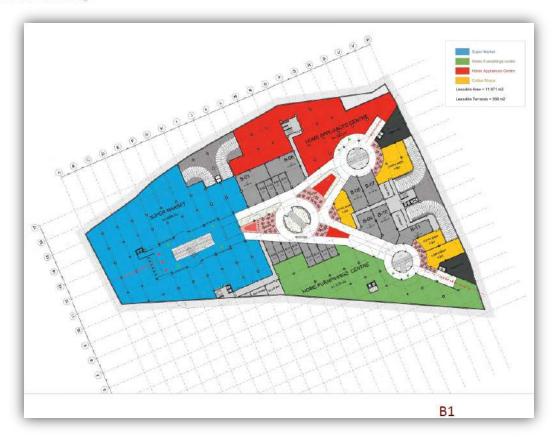

### b. PROJECT BRIEF

Function: Shopping center Built up area: 125500 sq. m.

Location: Choueifat, Lebanon

The concept was to create a well organized circulation space based on 3 axis intersected on the main plaza. The evolution of these axis gave rise to the final shape of the building (by dividing the main shape into 4 volumes.

The complex consists of:

- a. Retail spaces.
- b. Cinemas space.
- c. Amusement center.
- d. Terraces.