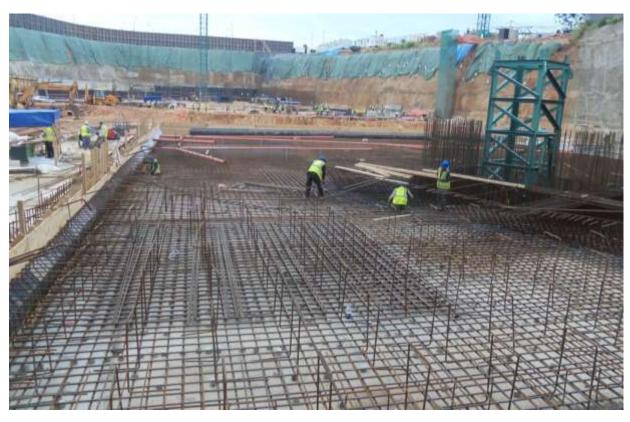

# 3. PROGRESS OF WORKS

| Subcontractor | description                     | Work completed | Comment                    |
|---------------|---------------------------------|----------------|----------------------------|
| H. Salman     | Excavation -<br>top of footings | 97%            |                            |
|               | Excavation -<br>footings        | Zone A: 100%   |                            |
|               |                                 | Zone B: 97%    |                            |
|               |                                 | Zone C: 78%    |                            |
|               |                                 | Zone D: 67%    |                            |
| DST           | Shoring system                  | 100%           |                            |
| MGM           | Shoring system                  | 100%           |                            |
| HOMAN         | Blinding                        | 55%            |                            |
|               | Raft foundation                 | 16%            |                            |
|               | Columns & Shear walls           | 0%             |                            |
|               | Slabs                           | 0%             | Preparation (check photos) |

## 4. PHOTOS

The following section provides some indicative idea on progress of works that were conducted by the main contractor.

They are not necessarily demonstrating all activities of works that were carried out during the period of the report.