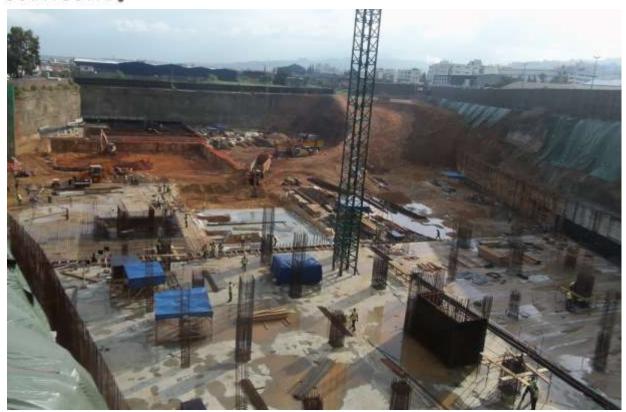

# 3. PROGRESS OF WORKS

| Subcontractor | description                     | Work completed | Comment                    |
|---------------|---------------------------------|----------------|----------------------------|
| H. Salman     | Excavation -<br>top of footings | 97%            |                            |
|               | Excavation -<br>footings        | Zone A: 100%   |                            |
|               |                                 | Zone B: 97%    |                            |
|               |                                 | Zone C: 78%    |                            |
|               |                                 | Zone D: 67%    |                            |
| DST           | Shoring system                  | 100%           |                            |
| MGM           | Shoring system                  | 100%           |                            |
| HOMAN         | Blinding                        | 55%            |                            |
|               | Raft foundation                 | 16%            |                            |
|               | Columns & Shear walls           | 0%             |                            |
|               | Slabs                           | 0%             | Preparation (check photos) |

## 4. PHOTOS

The following section provides some indicative idea on progress of works that were conducted by the main contractor.

They are not necessarily demonstrating all activities of works that were carried out during the period of the report.