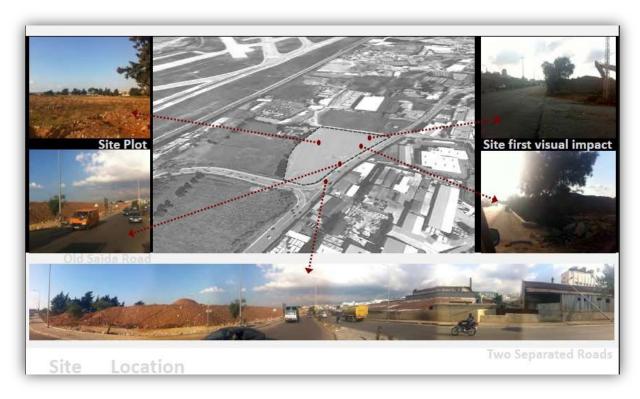

### b. PROJECT BRIEF

Function: Shopping center Built up area: 125500 sq. m.

Location: Choueifat, Lebanon

The concept was to create a well organized circulation space based on 3 axis intersected on the main plaza. The evolution of these axis gave rise to the final shape of the building (by dividing the main shape into 4 volumes.

## c. PROJECT PARTICULARS

Project Title: Choueifat Mall CM

Location: Choueifat, Lebanon

Developer: B.A. Choueifat BA

Main Contractor: Dolmen contracting DC

Shoring subcontractor-1 DST DST

Shoring subcontractor-2 MGM MGM