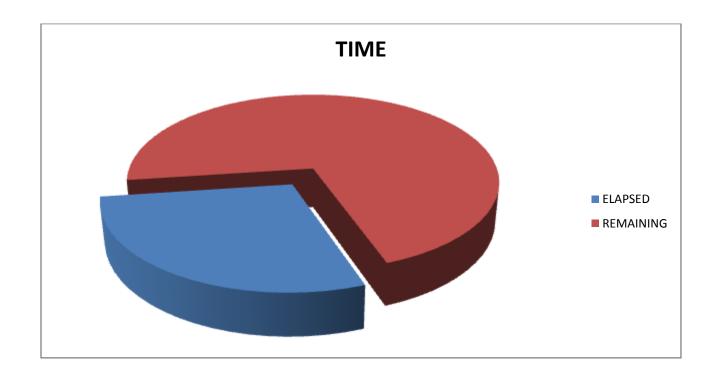

## PROJECT CONSTRUCTION MAIN DATA

| Project Start Date                | January 2012  |
|-----------------------------------|---------------|
| Project Finish Date (preliminary) | December 2015 |
| Project Duration                  | 1445          |
| Days Elapsed                      | 411           |
| Percentage Of days elapsed        | 28.4 %        |