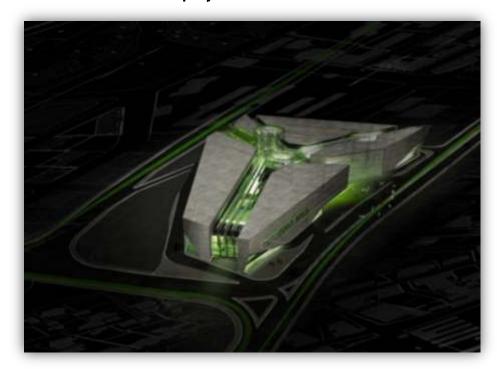

### b. PROJECT BRIEF

Function: Shopping center Built up area: 125500 sq. m.

Location: Choueifat, Lebanon

The concept was to create a well organized circulation space based on 3 axis intersected on the main plaza. The evolution of these axis gave rise to the final shape of the building (by dividing the main shape into 4 volumes.

The complex consists of:

- a. Retail spaces.
- b. Cinemas space.
- c. Amusement center.
- d. Terraces.

### Below are some views of the project's exterior views: