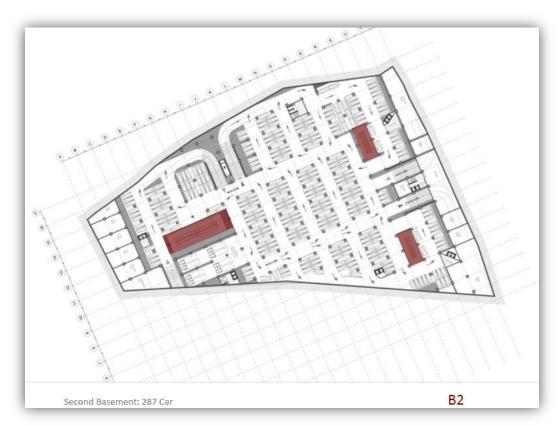

### b. PROJECT BRIEF

Function: Shopping center Built up area: 125500 sq. m.

Location: Choueifat, Lebanon

The concept was to create a well organized circulation space based on 3 axis intersected on the main plaza. The evolution of these axis gave rise to the final shape of the building (by dividing the main shape into 4 volumes.

The complex consists of:

- a. Retail spaces.
- b. Cinemas space.
- c. Amusement center.
- d. Terraces.