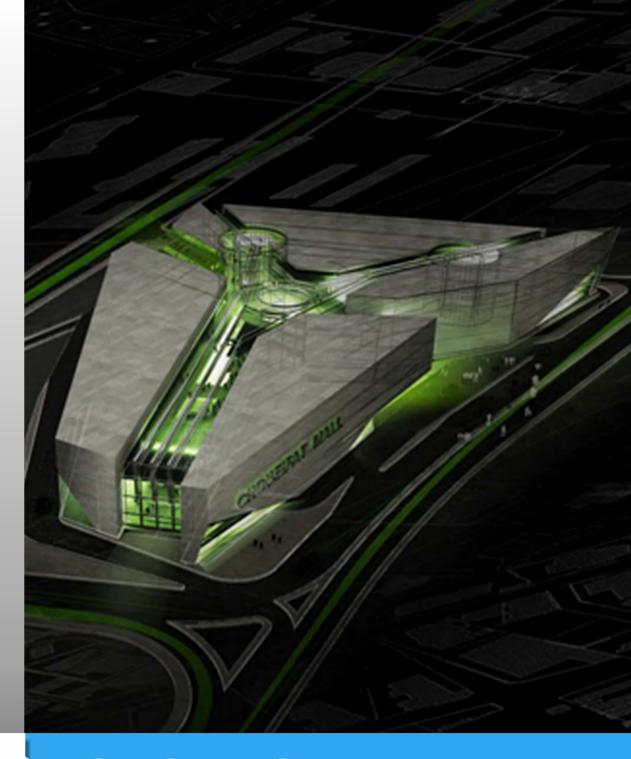

### b. PROJECT BRIEF

Function: Shopping center Built up area: 125500 sq. m.

Location: Choueifat, Lebanon

The concept was to create a well organized circulation space based on 3 axis intersected on the main plaza. The evolution of these axis gave rise to the final shape of the building (by dividing the main shape into 4 volumes.

The complex consists of:

- a. Retail spaces.
- b. Cinemas space.
- c. Amusement center.
- d. Terraces.

### Below are some views of the project's exterior views: