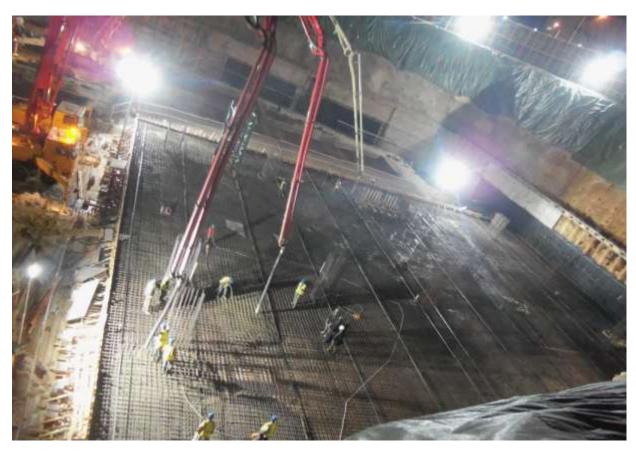

# 3. PROGRESS OF WORKS

| Subcontractor | description                     | Work completed | Comment                    |
|---------------|---------------------------------|----------------|----------------------------|
| H. Salman     | Excavation -<br>top of footings | 97%            |                            |
|               | Excavation -<br>footings        | Zone A: 100%   |                            |
|               |                                 | Zone B: 97%    |                            |
|               |                                 | Zone C: 78%    |                            |
|               |                                 | Zone D: 67%    |                            |
| DST           | Shoring system                  | 100%           |                            |
| MGM           | Shoring system                  | 100%           |                            |
| HOMAN         | Blinding                        | 55%            |                            |
|               | Raft foundation                 | 16%            |                            |
|               | Columns & Shear walls           | 0%             |                            |
|               | Slabs                           | 0%             | Preparation (check photos) |

## 4. PHOTOS

The following section provides some indicative idea on progress of works that were conducted by the main contractor.

They are not necessarily demonstrating all activities of works that were carried out during the period of the report.