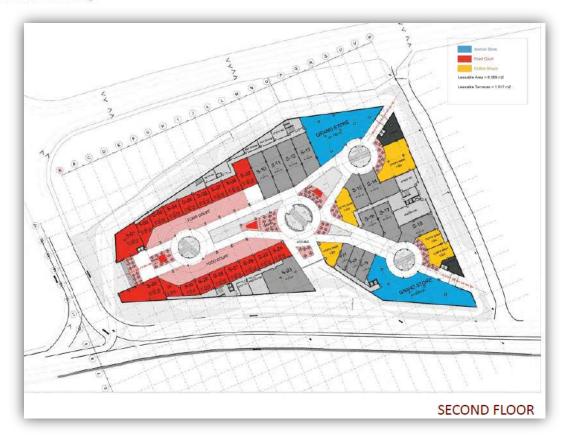

### b. PROJECT BRIEF

Function: Shopping center Built up area: 125500 sq. m.

Location: Choueifat, Lebanon

The concept was to create a well organized circulation space based on 3 axis intersected on the main plaza. The evolution of these axis gave rise to the final shape of the building (by dividing the main shape into 4 volumes.

The complex consists of:

- a. Retail spaces.
- b. Cinemas space.
- c. Amusement center.
- d. Terraces.