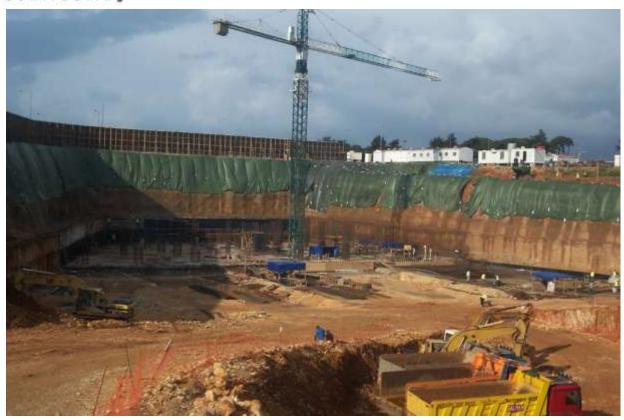

# 3. PROGRESS OF WORKS

| Subcontractor | description                     | Work completed | Comment                    |
|---------------|---------------------------------|----------------|----------------------------|
| H. Salman     | Excavation -<br>top of footings | 97%            |                            |
|               | Excavation -<br>footings        | Zone A: 100%   |                            |
|               |                                 | Zone B: 97%    |                            |
|               |                                 | Zone C: 78%    |                            |
|               |                                 | Zone D: 67%    |                            |
| DST           | Shoring system                  | 100%           |                            |
| MGM           | Shoring system                  | 100%           |                            |
| HOMAN         | Blinding                        | 55%            |                            |
|               | Raft foundation                 | 16%            |                            |
|               | Columns & Shear walls           | 0%             |                            |
|               | Slabs                           | 0%             | Preparation (check photos) |

## 4. PHOTOS

The following section provides some indicative idea on progress of works that were conducted by the main contractor.

They are not necessarily demonstrating all activities of works that were carried out during the period of the report.