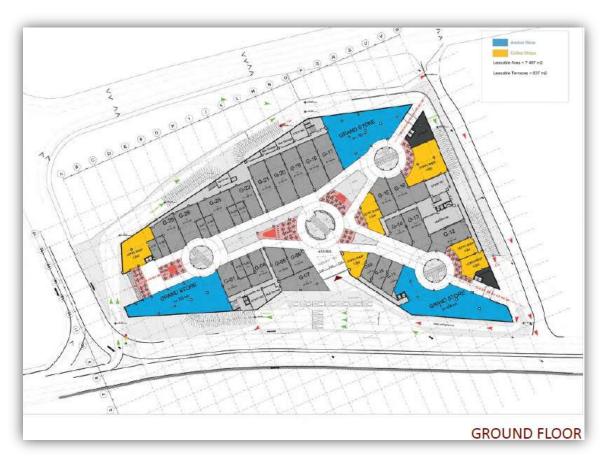

### b. PROJECT BRIEF

Function: Shopping center Built up area: 125500 sq. m.

Location: Choueifat, Lebanon

The concept was to create a well organized circulation space based on 3 axis intersected on the main plaza. The evolution of these axis gave rise to the final shape of the building (by dividing the main shape into 4 volumes.

The complex consists of:

- a. Retail spaces.
- b. Cinemas space.
- c. Amusement center.
- d. Terraces.