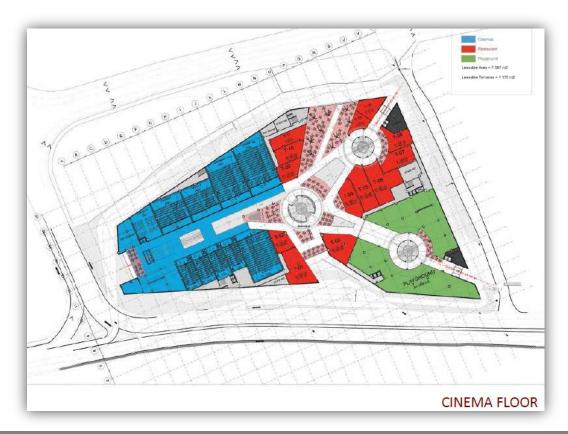

### b. PROJECT BRIEF

Function: Shopping center Built up area: 125500 sq. m.

Location: Choueifat, Lebanon

The concept was to create a well organized circulation space based on 3 axis intersected on the main plaza. The evolution of these axis gave rise to the final shape of the building (by dividing the main shape into 4 volumes.

The complex consists of:

- a. Retail spaces.
- b. Cinemas space.
- c. Amusement center.
- d. Terraces.