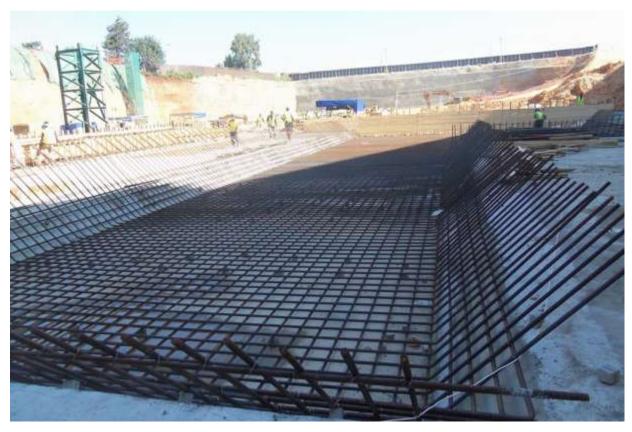

# 3. PROGRESS OF WORKS

| Subcontractor | description                     | Work completed | Comment                    |
|---------------|---------------------------------|----------------|----------------------------|
| H. Salman     | Excavation -<br>top of footings | 97%            |                            |
|               | Excavation -<br>footings        | Zone A: 100%   |                            |
|               |                                 | Zone B: 97%    |                            |
|               |                                 | Zone C: 78%    |                            |
|               |                                 | Zone D: 57%    |                            |
| DST           | Shoring system                  | 100%           |                            |
| MGM           | Shoring system                  | 100%           |                            |
| HOMAN         | Blinding                        | 34%            |                            |
|               | Raft foundation                 | 0%             | Preparation (check photos) |
|               | Columns & Shear walls           | 0%             |                            |
|               | Slabs                           | 0%             | Preparation (check photos) |

## 4. PHOTOS

The following section provides some indicative idea on progress of works that were conducted by the main contractor.

They are not necessarily demonstrating all activities of works that were carried out during the period of the report.