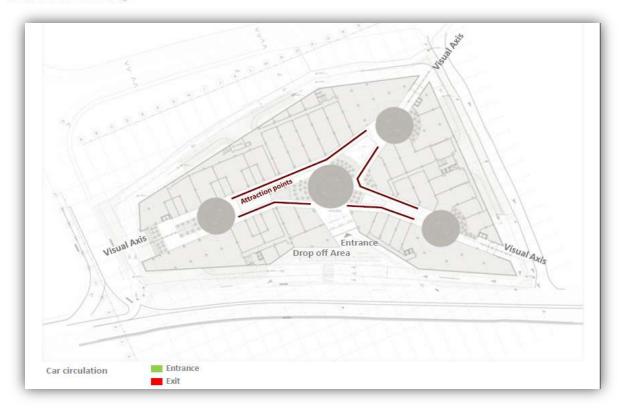

### b. PROJECT BRIEF

Function: Shopping center Built up area: 125500 sq. m.

Location: Choueifat, Lebanon

The concept was to create a well organized circulation space based on 3 axis intersected on the main plaza. The evolution of these axis gave rise to the final shape of the building (by dividing the main shape into 4 volumes.