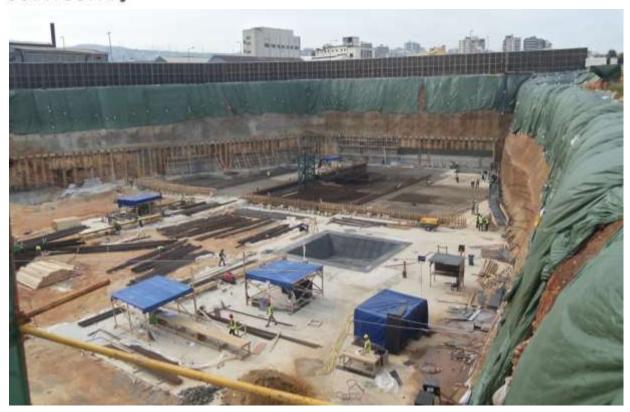

# 3. PROGRESS OF WORKS

| Subcontractor | description                     | Work completed | Comment                    |
|---------------|---------------------------------|----------------|----------------------------|
| H. Salman     | Excavation -<br>top of footings | 97%            |                            |
|               | Excavation -<br>footings        | Zone A: 100%   |                            |
|               |                                 | Zone B: 97%    |                            |
|               |                                 | Zone C: 78%    |                            |
|               |                                 | Zone D: 57%    |                            |
| DST           | Shoring system                  | 100%           |                            |
| MGM           | Shoring system                  | 100%           |                            |
| HOMAN         | Blinding                        | 34%            |                            |
|               | Raft foundation                 | 0%             | Preparation (check photos) |
|               | Columns & Shear walls           | 0%             |                            |
|               | Slabs                           | 0%             | Preparation (check photos) |

## 4. PHOTOS

The following section provides some indicative idea on progress of works that were conducted by the main contractor.

They are not necessarily demonstrating all activities of works that were carried out during the period of the report.