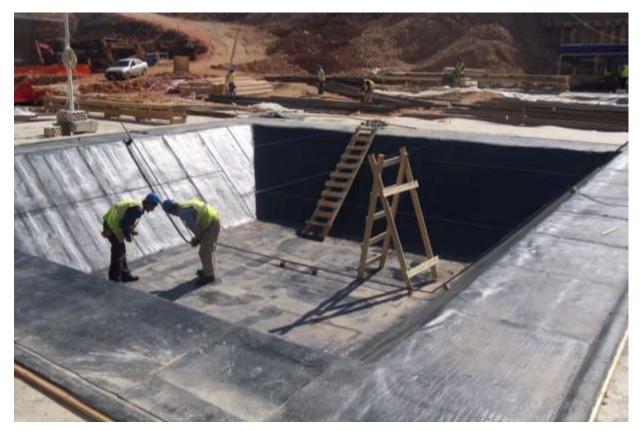

# 3. PROGRESS OF WORKS

| Subcontractor | description                     | Work completed | Comment                    |
|---------------|---------------------------------|----------------|----------------------------|
| H. Salman     | Excavation -<br>top of footings | 97%            |                            |
|               | Excavation -<br>footings        | Zone A: 100%   |                            |
|               |                                 | Zone B: 97%    |                            |
|               |                                 | Zone C: 78%    |                            |
|               |                                 | Zone D: 57%    |                            |
| DST           | Shoring system                  | 100%           |                            |
| MGM           | Shoring system                  | 100%           |                            |
| HOMAN         | Blinding                        | 34%            |                            |
|               | Raft foundation                 | 0%             | Preparation (check photos) |
|               | Columns & Shear walls           | 0%             |                            |
|               | Slabs                           | 0%             | Preparation (check photos) |

## 4. PHOTOS

The following section provides some indicative idea on progress of works that were conducted by the main contractor.

They are not necessarily demonstrating all activities of works that were carried out during the period of the report.