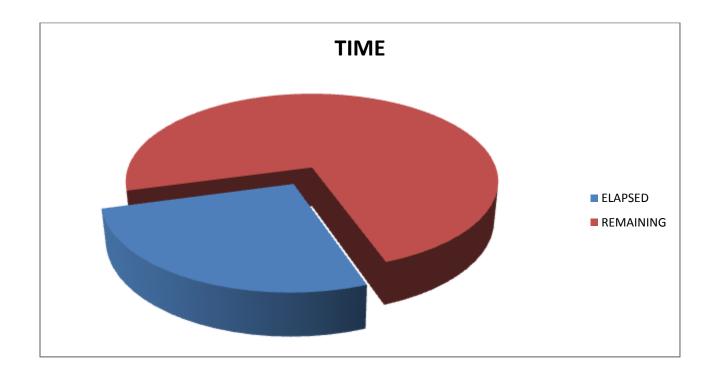

## PROJECT CONSTRUCTION MAIN DATA

| Project Start Date                | January 2012  |
|-----------------------------------|---------------|
| Project Finish Date (preliminary) | December 2015 |
| Project Duration                  | 1445          |
| Days Elapsed                      | 381           |
| Percentage Of days elapsed        | 26.3 %        |