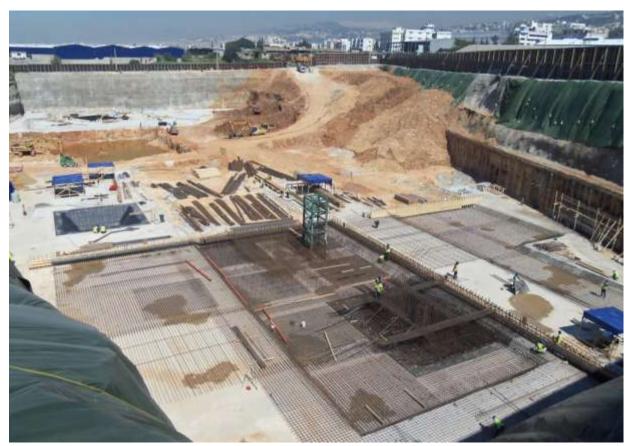

# 3. PROGRESS OF WORKS

| Subcontractor | description                     | Work completed | Comment                    |
|---------------|---------------------------------|----------------|----------------------------|
| H. Salman     | Excavation -<br>top of footings | 97%            |                            |
|               | Excavation -<br>footings        | Zone A: 100%   |                            |
|               |                                 | Zone B: 97%    |                            |
|               |                                 | Zone C: 78%    |                            |
|               |                                 | Zone D: 57%    |                            |
| DST           | Shoring system                  | 100%           |                            |
| MGM           | Shoring system                  | 100%           |                            |
| HOMAN         | Blinding                        | 34%            |                            |
|               | Raft foundation                 | 0%             | Preparation (check photos) |
|               | Columns & Shear walls           | 0%             |                            |
|               | Slabs                           | 0%             | Preparation (check photos) |

## 4. PHOTOS

The following section provides some indicative idea on progress of works that were conducted by the main contractor.

They are not necessarily demonstrating all activities of works that were carried out during the period of the report.