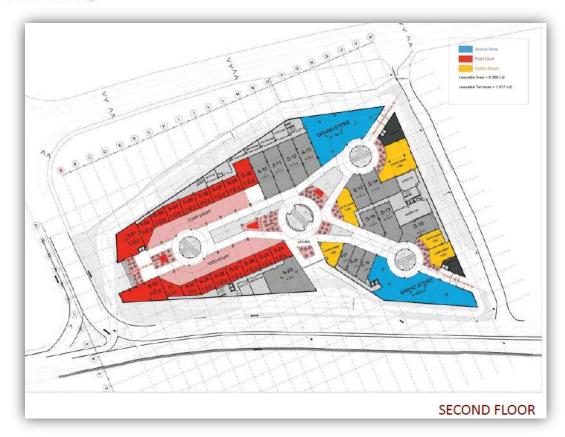

### b. PROJECT BRIEF

Function: Shopping center Built up area: 125500 sq. m.

Location: Choueifat, Lebanon

The concept was to create a well organized circulation space based on 3 axis intersected on the main plaza. The evolution of these axis gave rise to the final shape of the building (by dividing the main shape into 4 volumes.

The complex consists of:

- a. Retail spaces.
- b. Cinemas space.
- c. Amusement center.
- d. Terraces.