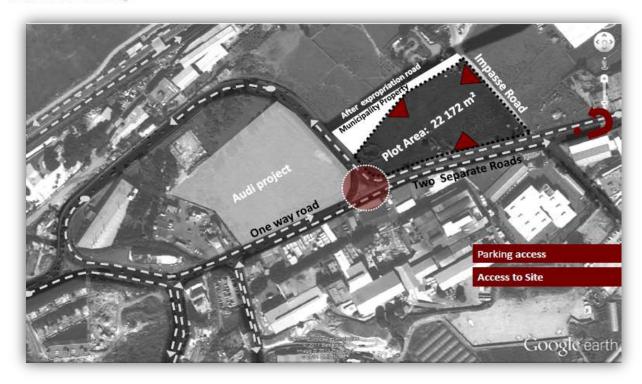

### b. PROJECT BRIEF

Function: Shopping center Built up area: 125500 sq. m.

Location: Choueifat, Lebanon

The concept was to create a well organized circulation space based on 3 axis intersected on the main plaza. The evolution of these axis gave rise to the final shape of the building (by dividing the main shape into 4 volumes.