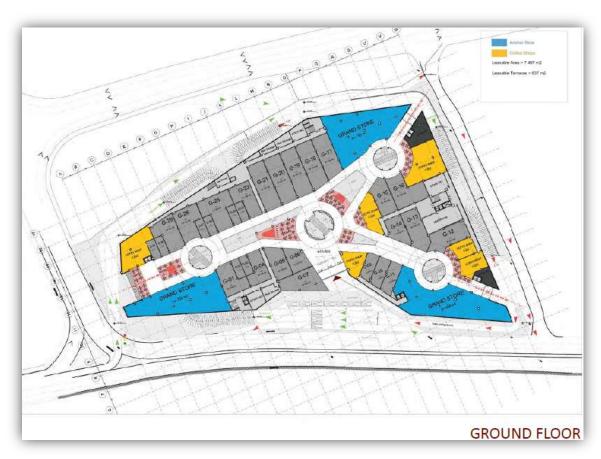

### b. PROJECT BRIEF

Function: Shopping center Built up area: 125500 sq. m.

Location: Choueifat, Lebanon

The concept was to create a well organized circulation space based on 3 axis intersected on the main plaza. The evolution of these axis gave rise to the final shape of the building (by dividing the main shape into 4 volumes.

The complex consists of:

- a. Retail spaces.
- b. Cinemas space.
- c. Amusement center.
- d. Terraces.