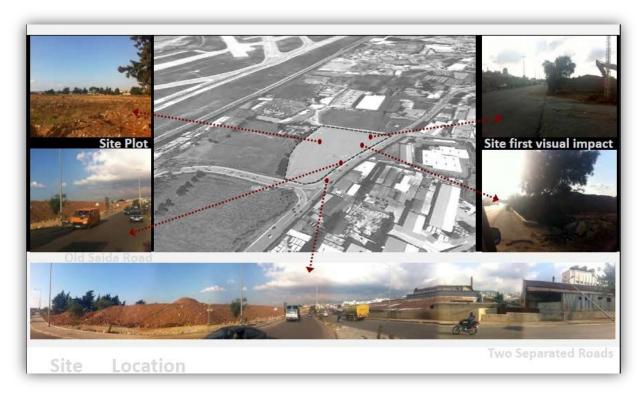

### b. PROJECT BRIEF

Function: Shopping center Built up area: 125500 sq. m.

Location: Choueifat, Lebanon

The concept was to create a well organized circulation space based on 3 axis intersected on the main plaza. The evolution of these axis gave rise to the final shape of the building (by dividing the main shape into 4 volumes.