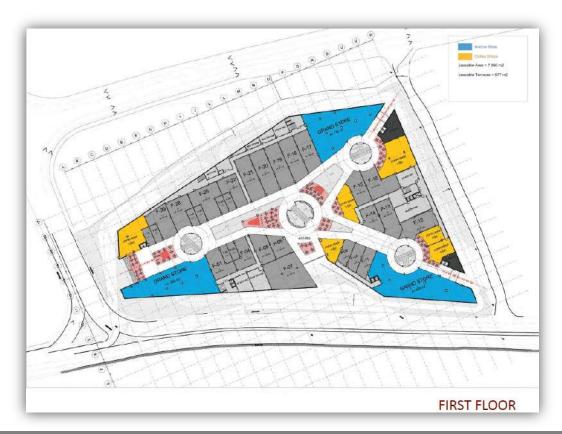

### b. PROJECT BRIEF

Function: Shopping center Built up area: 125500 sq. m.

Location: Choueifat, Lebanon

The concept was to create a well organized circulation space based on 3 axis intersected on the main plaza. The evolution of these axis gave rise to the final shape of the building (by dividing the main shape into 4 volumes.

The complex consists of:

- a. Retail spaces.
- b. Cinemas space.
- c. Amusement center.
- d. Terraces.