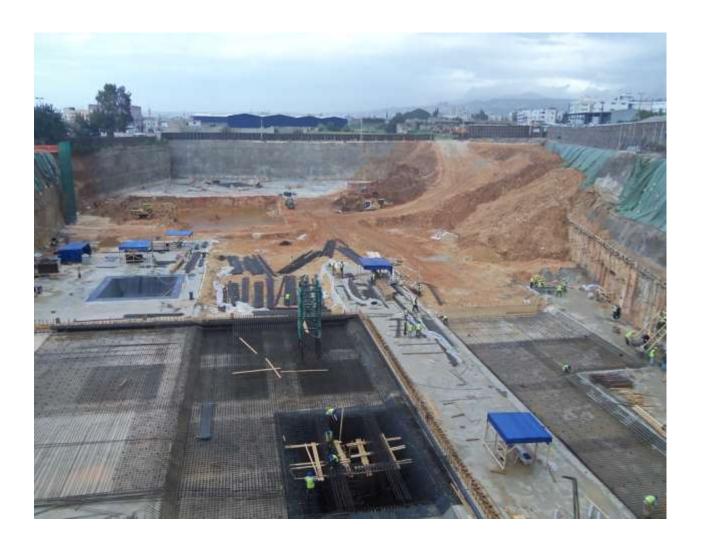

# 3. PROGRESS OF WORKS

| Subcontractor | description                     | Work completed | Comment                    |
|---------------|---------------------------------|----------------|----------------------------|
| H. Salman     | Excavation -<br>top of footings | 97%            |                            |
|               | Excavation -<br>footings        | Zone A: 100%   |                            |
|               |                                 | Zone B: 97%    |                            |
|               |                                 | Zone C: 78%    |                            |
|               |                                 | Zone D: 57%    |                            |
| DST           | Shoring system                  | 100%           |                            |
| MGM           | Shoring system                  | 100%           |                            |
| HOMAN         | Blinding                        | 34%            |                            |
|               | Raft foundation                 | 0%             | Preparation (check photos) |
|               | Columns & Shear walls           | 0%             |                            |
|               | Slabs                           | 0%             | Preparation (check photos) |

## 4. PHOTOS

The following section provides some indicative idea on progress of works that were conducted by the main contractor.

They are not necessarily demonstrating all activities of works that were carried out during the period of the report.