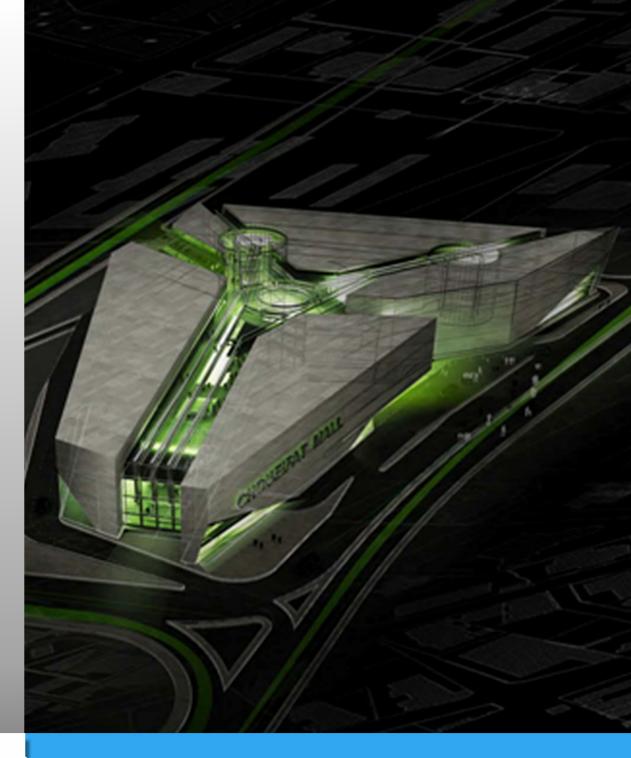

### b. PROJECT BRIEF

Function: Shopping center Built up area: 125500 sq. m.

Location: Choueifat, Lebanon

The concept was to create a well organized circulation space based on 3 axis intersected on the main plaza. The evolution of these axis gave rise to the final shape of the building (by dividing the main shape into 4 volumes.

The complex consists of:

- a. Retail spaces.
- b. Cinemas space.
- c. Amusement center.
- d. Terraces.

### Below are some views of the project's exterior views: