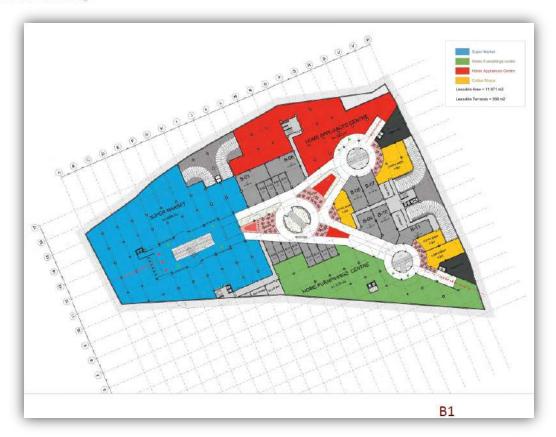

### b. PROJECT BRIEF

Function: Shopping center Built up area: 125500 sq. m.

Location: Choueifat, Lebanon

The concept was to create a well organized circulation space based on 3 axis intersected on the main plaza. The evolution of these axis gave rise to the final shape of the building (by dividing the main shape into 4 volumes.

The complex consists of:

- a. Retail spaces.
- b. Cinemas space.
- c. Amusement center.
- d. Terraces.