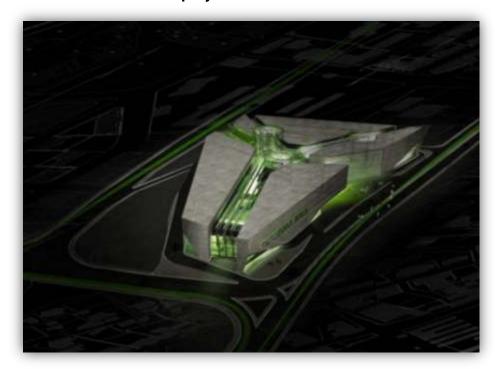

### b. PROJECT BRIEF

Function: Shopping center Built up area: 125500 sq. m.

Location: Choueifat, Lebanon

The concept was to create a well organized circulation space based on 3 axis intersected on the main plaza. The evolution of these axis gave rise to the final shape of the building (by dividing the main shape into 4 volumes.

The complex consists of:

- a. Retail spaces.
- b. Cinemas space.
- c. Amusement center.
- d. Terraces.

### Below are some views of the project's exterior views: