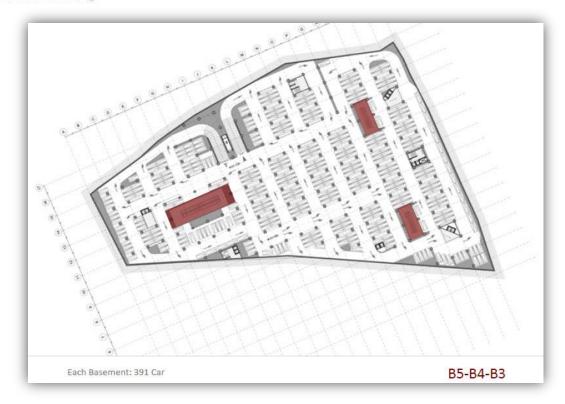

### b. PROJECT BRIEF

Function: Shopping center Built up area: 125500 sq. m.

Location: Choueifat, Lebanon

The concept was to create a well organized circulation space based on 3 axis intersected on the main plaza. The evolution of these axis gave rise to the final shape of the building (by dividing the main shape into 4 volumes.

The complex consists of:

- a. Retail spaces.
- b. Cinemas space.
- c. Amusement center.
- d. Terraces.