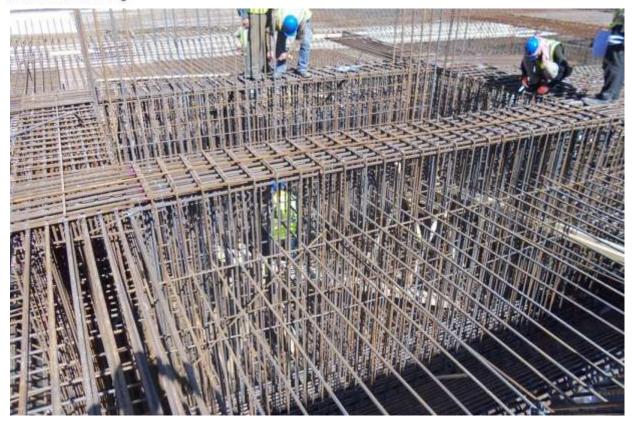

# 3. PROGRESS OF WORKS

| Subcontractor | description                     | Work completed | Comment                    |
|---------------|---------------------------------|----------------|----------------------------|
| H. Salman     | Excavation -<br>top of footings | 97%            |                            |
|               | Excavation -<br>footings        | Zone A: 100%   |                            |
|               |                                 | Zone B: 97%    |                            |
|               |                                 | Zone C: 78%    |                            |
|               |                                 | Zone D: 57%    |                            |
| DST           | Shoring system                  | 100%           |                            |
| MGM           | Shoring system                  | 100%           |                            |
| HOMAN         | Blinding                        | 34%            |                            |
|               | Raft foundation                 | 0%             | Preparation (check photos) |
|               | Columns & Shear walls           | 0%             |                            |
|               | Slabs                           | 0%             | Preparation (check photos) |

## 4. PHOTOS

The following section provides some indicative idea on progress of works that were conducted by the main contractor.

They are not necessarily demonstrating all activities of works that were carried out during the period of the report.