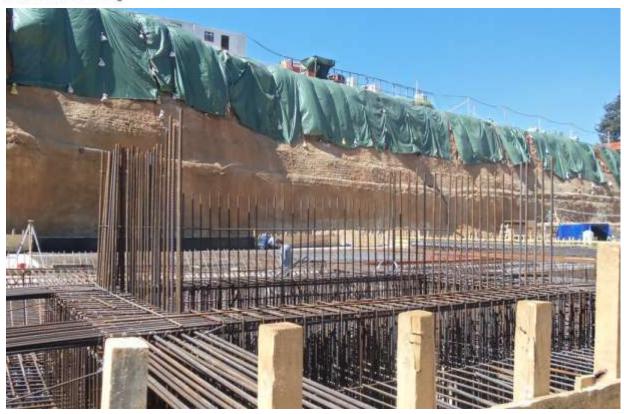

# 3. PROGRESS OF WORKS

| Subcontractor | description                     | Work completed | Comment                    |
|---------------|---------------------------------|----------------|----------------------------|
| H. Salman     | Excavation -<br>top of footings | 97%            |                            |
|               | Excavation -<br>footings        | Zone A: 100%   |                            |
|               |                                 | Zone B: 97%    |                            |
|               |                                 | Zone C: 78%    |                            |
|               |                                 | Zone D: 57%    |                            |
| DST           | Shoring system                  | 100%           |                            |
| MGM           | Shoring system                  | 100%           |                            |
| HOMAN         | Blinding                        | 34%            |                            |
|               | Raft foundation                 | 0%             | Preparation (check photos) |
|               | Columns & Shear walls           | 0%             |                            |
|               | Slabs                           | 0%             | Preparation (check photos) |

## 4. PHOTOS

The following section provides some indicative idea on progress of works that were conducted by the main contractor.

They are not necessarily demonstrating all activities of works that were carried out during the period of the report.