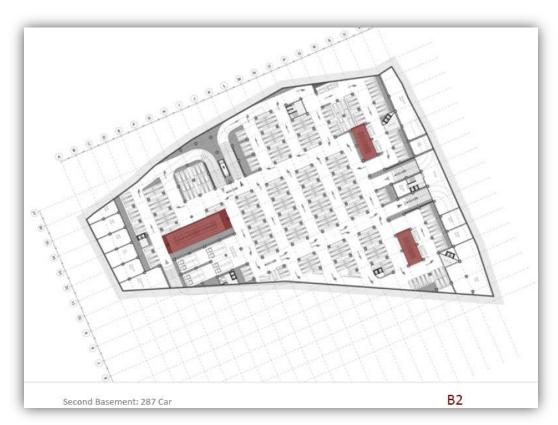

### b. PROJECT BRIEF

Function: Shopping center Built up area: 125500 sq. m.

Location: Choueifat, Lebanon

The concept was to create a well organized circulation space based on 3 axis intersected on the main plaza. The evolution of these axis gave rise to the final shape of the building (by dividing the main shape into 4 volumes.

The complex consists of:

- a. Retail spaces.
- b. Cinemas space.
- c. Amusement center.
- d. Terraces.