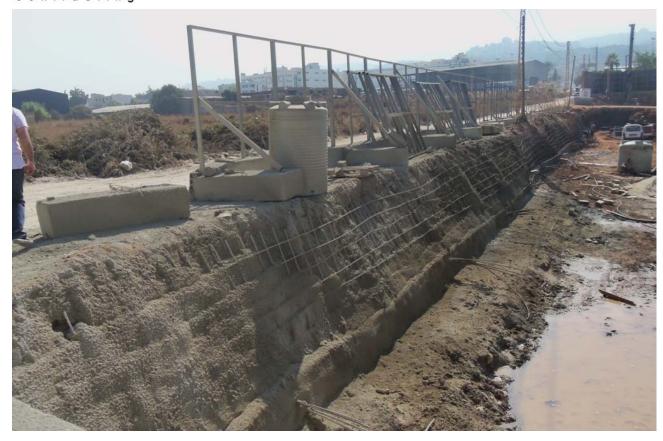

# 3. PROGRESS OF WORKS

| Subcontractor | description    | Work completed | Comment                                 |
|---------------|----------------|----------------|-----------------------------------------|
| H. Salman     | Excavation     | 75%            | Estimated completion date November 2012 |
| DST           | Shoring system | 45%            | Estimated completion date October 2012, |
| MGM           | Shoring system | 45%            | Estimated completion date October 2012, |

### 4. PHOTOS

The following section provides some indicative idea on progress of works that were conducted by the main contractor.

They are not necessarily demonstrating all activities of works that were carried out during the period of the report.