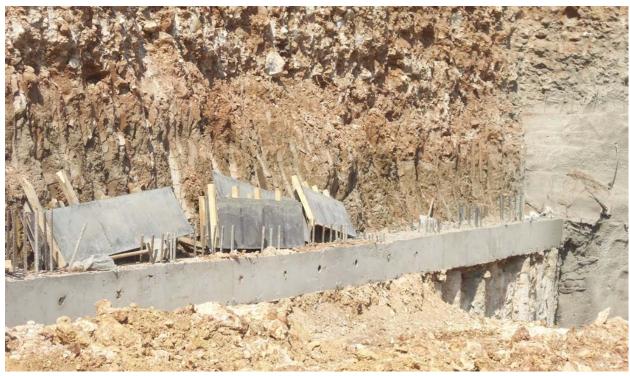

# 3. PROGRESS OF WORKS

| Subcontractor | description    | Work completed | Comment                                 |
|---------------|----------------|----------------|-----------------------------------------|
| H. Salman     | Excavation     | 75%            | Estimated completion date November 2012 |
| DST           | Shoring system | 45%            | Estimated completion date October 2012, |
| MGM           | Shoring system | 45%            | Estimated completion date October 2012, |

### 4. PHOTOS

The following section provides some indicative idea on progress of works that were conducted by the main contractor.

They are not necessarily demonstrating all activities of works that were carried out during the period of the report.