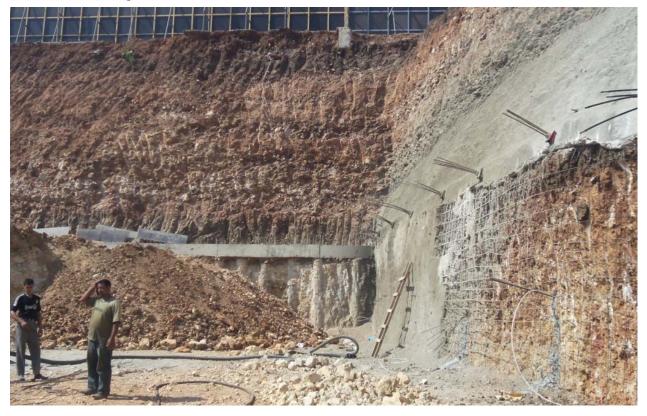

# 3. PROGRESS OF WORKS

| Subcontractor | description    | Work completed | Comment                                 |
|---------------|----------------|----------------|-----------------------------------------|
| H. Salman     | Excavation     | 75%            | Estimated completion date November 2012 |
| DST           | Shoring system | 45%            | Estimated completion date October 2012, |
| MGM           | Shoring system | 45%            | Estimated completion date October 2012, |

### 4. PHOTOS

The following section provides some indicative idea on progress of works that were conducted by the main contractor.

They are not necessarily demonstrating all activities of works that were carried out during the period of the report.