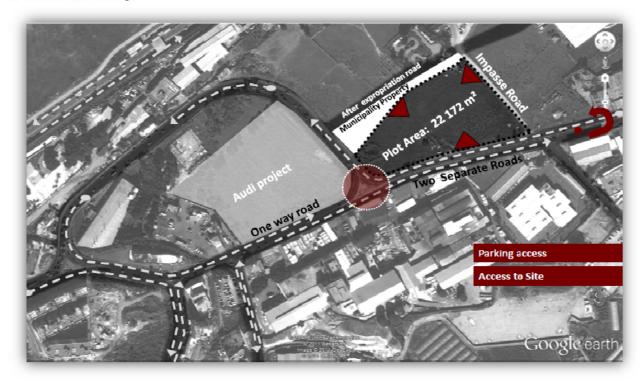

### c. PROJECT PARTICULARS

Project Title: Choueifat Mall CM

**Location:** Choueifat, Lebanon

Developer: B.A. Choueifat BA

Main Contractor: Dolmen contracting DC

Shoring subcontractor-1 DST DST

Shoring subcontractor-2 MGM MGM