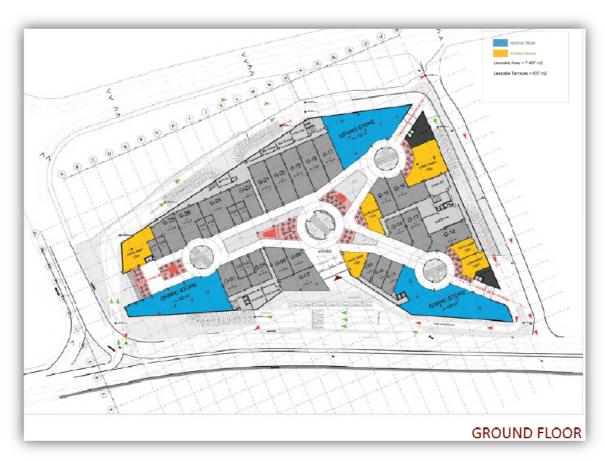

#### **b. PROJECT BRIEF**

Function: Shopping center
Built up area: 125500 sq. m.
Location: Choueifat, Lebanon

The concept was to create a well organized circulation space based on 3 axis intersected on the main plaza. The evolution of these axis gave rise to the final shape of the building (by dividing the main shape into 4 volumes.

The complex consists of:

- a. Retail spaces.
- b. Cinemas space.
- c. Amusement center.
- d. Terraces.

Below are some views of the project's exterior views: