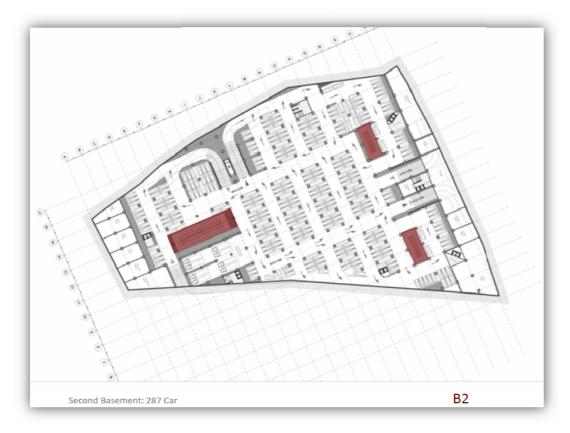

#### **b. PROJECT BRIEF**

Function: Shopping center
Built up area: 125500 sq. m.
Location: Choueifat, Lebanon

The concept was to create a well organized circulation space based on 3 axis intersected on the main plaza. The evolution of these axis gave rise to the final shape of the building (by dividing the main shape into 4 volumes.