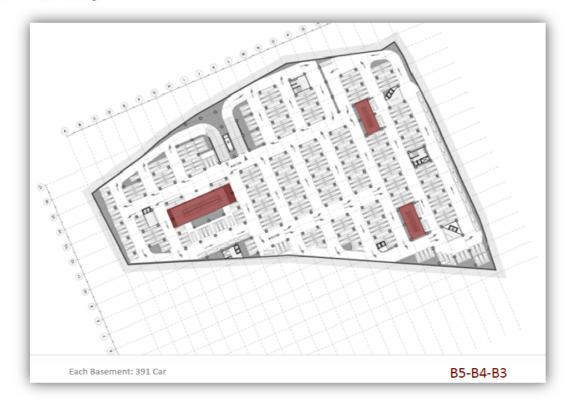

#### **b. PROJECT BRIEF**

Function: Shopping center
Built up area: 125500 sq. m.
Location: Choueifat, Lebanon

The concept was to create a well organized circulation space based on 3 axis intersected on the main plaza. The evolution of these axis gave rise to the final shape of the building (by dividing the main shape into 4 volumes.