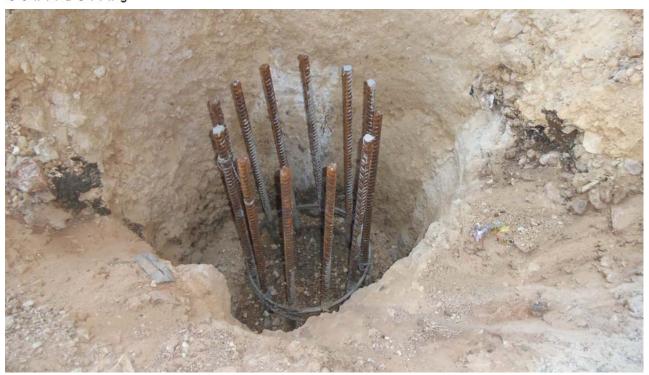

# 3. PROGRESS OF WORKS

| Subcontractor | description    | Work completed | Comment                                 |
|---------------|----------------|----------------|-----------------------------------------|
| H. Salman     | Excavation     | 75%            | Estimated completion date November 2012 |
| DST           | Shoring system | 45%            | Estimated completion date October 2012, |
| MGM           | Shoring system | 45%            | Estimated completion date October 2012, |

### 4. PHOTOS

The following section provides some indicative idea on progress of works that were conducted by the main contractor.

They are not necessarily demonstrating all activities of works that were carried out during the period of the report.