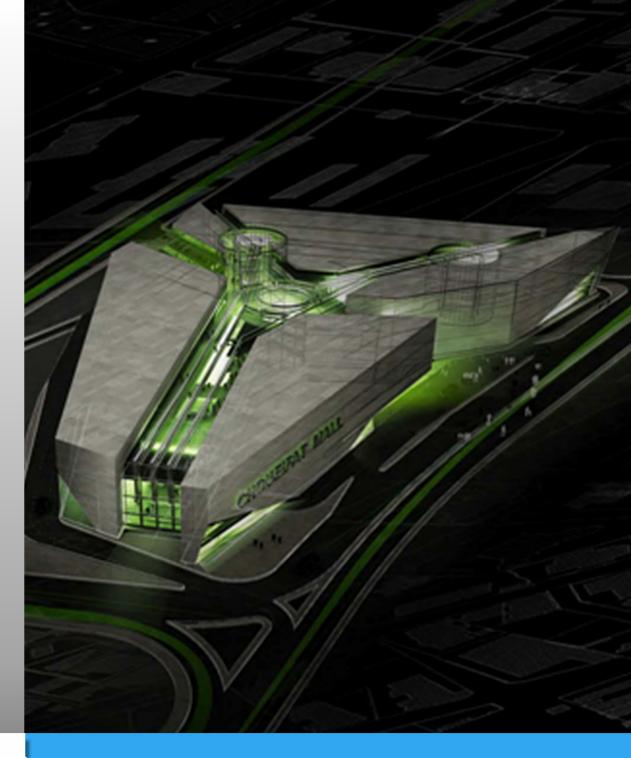

#### **b. PROJECT BRIEF**

Function: Shopping center
Built up area: 125500 sq. m.
Location: Choueifat, Lebanon

The concept was to create a well organized circulation space based on 3 axis intersected on the main plaza. The evolution of these axis gave rise to the final shape of the building (by dividing the main shape into 4 volumes.

The complex consists of:

- a. Retail spaces.
- b. Cinemas space.
- c. Amusement center.
- d. Terraces.

Below are some views of the project's exterior views: