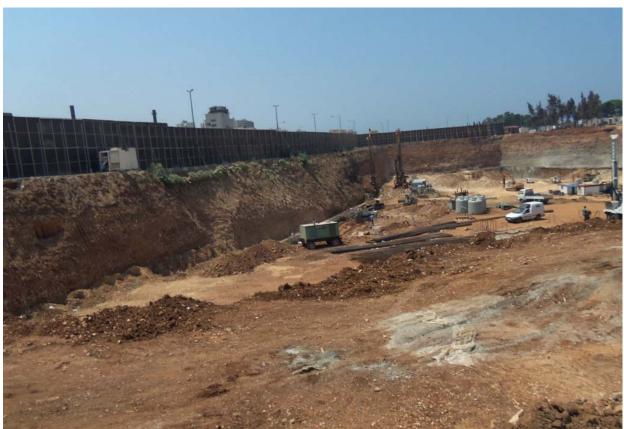

# 3. PROGRESS OF WORKS

| Subcontractor | description    | Work completed | Comment                                 |
|---------------|----------------|----------------|-----------------------------------------|
| H. Salman     | Excavation     | 75%            | Estimated completion date November 2012 |
| DST           | Shoring system | 45%            | Estimated completion date October 2012, |
| MGM           | Shoring system | 45%            | Estimated completion date October 2012, |

### 4. PHOTOS

The following section provides some indicative idea on progress of works that were conducted by the main contractor.

They are not necessarily demonstrating all activities of works that were carried out during the period of the report.