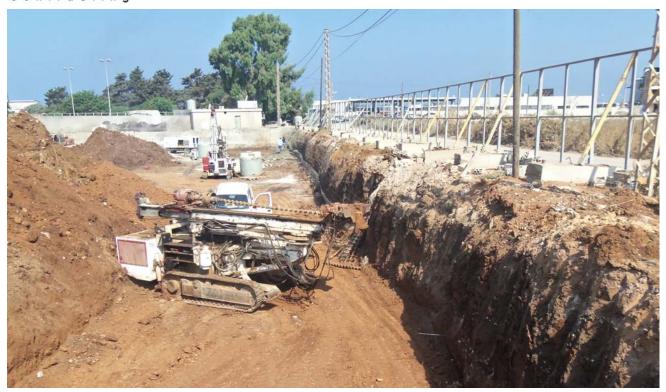

# 3. PROGRESS OF WORKS

| Subcontractor | description    | Work completed | Comment                                 |
|---------------|----------------|----------------|-----------------------------------------|
| H. Salman     | Excavation     | 75%            | Estimated completion date November 2012 |
| DST           | Shoring system | 45%            | Estimated completion date October 2012, |
| MGM           | Shoring system | 45%            | Estimated completion date October 2012, |

### 4. PHOTOS

The following section provides some indicative idea on progress of works that were conducted by the main contractor.

They are not necessarily demonstrating all activities of works that were carried out during the period of the report.