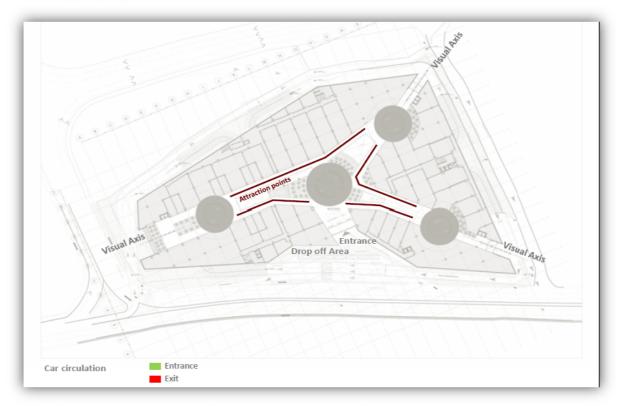

#### **b. PROJECT BRIEF**

Function: Shopping center
Built up area: 125500 sq. m.
Location: Choueifat, Lebanon

The concept was to create a well organized circulation space based on 3 axis intersected on the main plaza. The evolution of these axis gave rise to the final shape of the building (by dividing the main shape into 4 volumes.

The complex consists of:

- a. Retail spaces.
- b. Cinemas space.
- c. Amusement center.
- d. Terraces.

Below are some views of the project's exterior views: