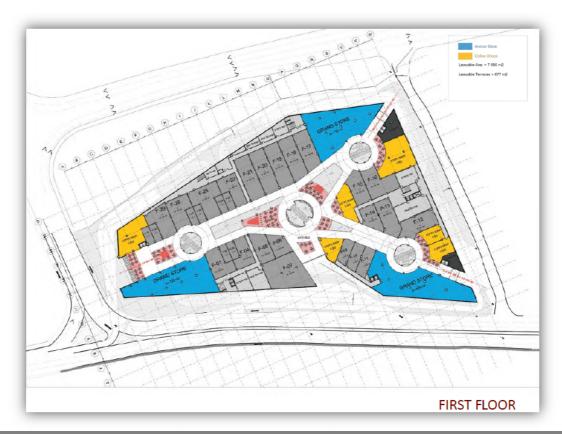

#### **b. PROJECT BRIEF**

Function: Shopping center
Built up area: 125500 sq. m.
Location: Choueifat, Lebanon

The concept was to create a well organized circulation space based on 3 axis intersected on the main plaza. The evolution of these axis gave rise to the final shape of the building (by dividing the main shape into 4 volumes.

The complex consists of:

- a. Retail spaces.
- b. Cinemas space.
- c. Amusement center.
- d. Terraces.

Below are some views of the project's exterior views: