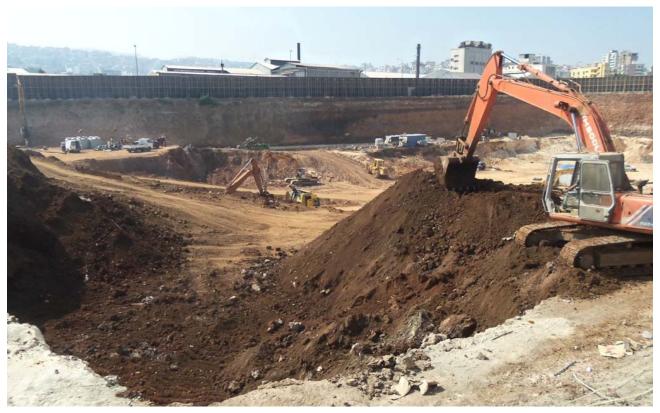

# 3. PROGRESS OF WORKS

| Subcontractor | description    | Work completed | Comment                                 |
|---------------|----------------|----------------|-----------------------------------------|
| H. Salman     | Excavation     | 75%            | Estimated completion date November 2012 |
| DST           | Shoring system | 45%            | Estimated completion date October 2012, |
| MGM           | Shoring system | 45%            | Estimated completion date October 2012, |

### 4. PHOTOS

The following section provides some indicative idea on progress of works that were conducted by the main contractor.

They are not necessarily demonstrating all activities of works that were carried out during the period of the report.