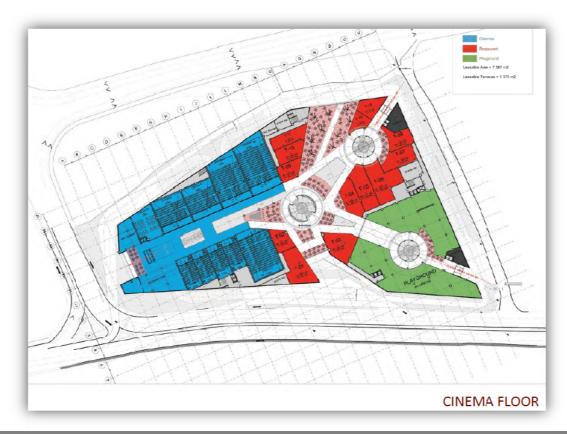

#### **b. PROJECT BRIEF**

Function: Shopping center
Built up area: 125500 sq. m.
Location: Choueifat, Lebanon

The concept was to create a well organized circulation space based on 3 axis intersected on the main plaza. The evolution of these axis gave rise to the final shape of the building (by dividing the main shape into 4 volumes.

The complex consists of:

- a. Retail spaces.
- b. Cinemas space.
- c. Amusement center.
- d. Terraces.

Below are some views of the project's exterior views: