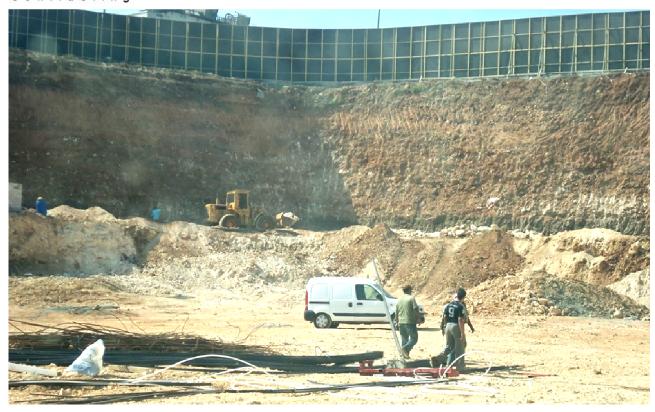

# 3. PROGRESS OF WORKS

| Subcontractor | description    | Work completed | Comment                                 |
|---------------|----------------|----------------|-----------------------------------------|
| H. Salman     | Excavation     | 75%            | Estimated completion date November 2012 |
| DST           | Shoring system | 45%            | Estimated completion date October 2012, |
| MGM           | Shoring system | 45%            | Estimated completion date October 2012, |

### 4. PHOTOS

The following section provides some indicative idea on progress of works that were conducted by the main contractor.

They are not necessarily demonstrating all activities of works that were carried out during the period of the report.