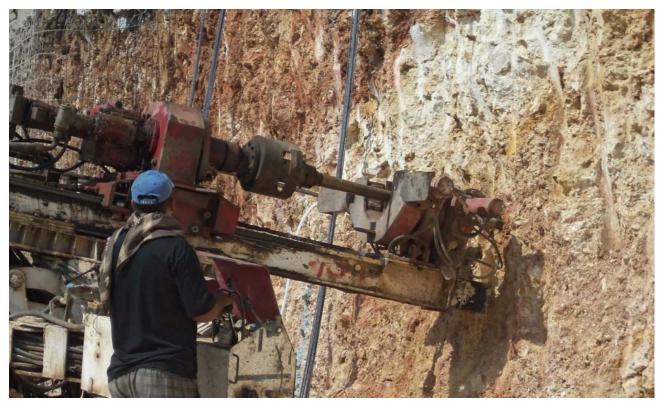

# 3. PROGRESS OF WORKS

| Subcontractor | description    | Work completed | Comment                                 |
|---------------|----------------|----------------|-----------------------------------------|
| H. Salman     | Excavation     | 75%            | Estimated completion date November 2012 |
| DST           | Shoring system | 45%            | Estimated completion date October 2012, |
| MGM           | Shoring system | 45%            | Estimated completion date October 2012, |

### 4. PHOTOS

The following section provides some indicative idea on progress of works that were conducted by the main contractor.

They are not necessarily demonstrating all activities of works that were carried out during the period of the report.