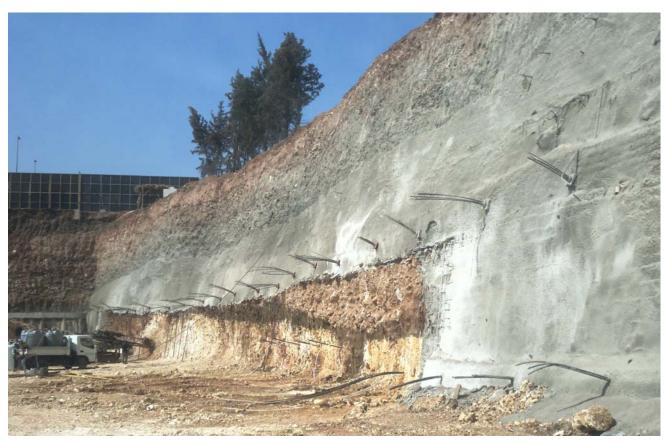

# 3. PROGRESS OF WORKS

| Subcontractor | description    | Work completed | Comment                                 |
|---------------|----------------|----------------|-----------------------------------------|
| H. Salman     | Excavation     | 75%            | Estimated completion date November 2012 |
| DST           | Shoring system | 45%            | Estimated completion date October 2012, |
| MGM           | Shoring system | 45%            | Estimated completion date October 2012, |

### 4. PHOTOS

The following section provides some indicative idea on progress of works that were conducted by the main contractor.

They are not necessarily demonstrating all activities of works that were carried out during the period of the report.