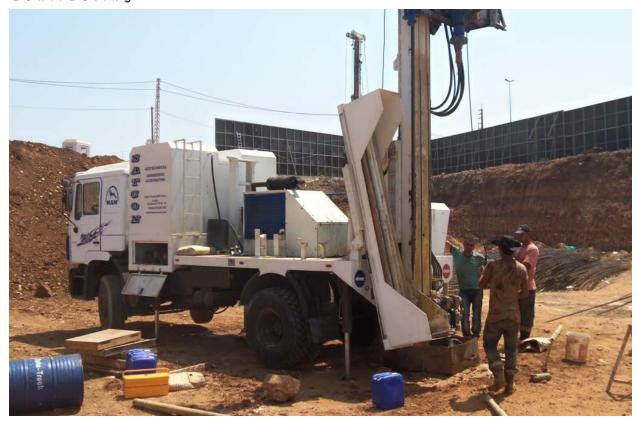

# 3. PROGRESS OF WORKS

| Subcontractor | description    | Work completed | Comment                                 |
|---------------|----------------|----------------|-----------------------------------------|
| H. Salman     | Excavation     | 75%            | Estimated completion date November 2012 |
| DST           | Shoring system | 45%            | Estimated completion date October 2012, |
| MGM           | Shoring system | 45%            | Estimated completion date October 2012, |

### 4. PHOTOS

The following section provides some indicative idea on progress of works that were conducted by the main contractor.

They are not necessarily demonstrating all activities of works that were carried out during the period of the report.