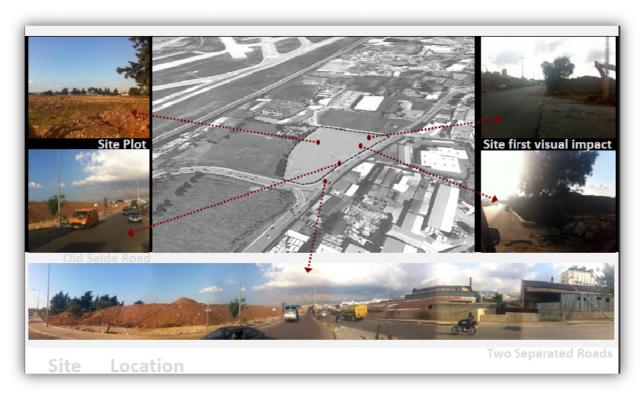

### c. PROJECT PARTICULARS

Project Title: Choueifat Mall CM

**Location:** Choueifat, Lebanon

Developer: B.A. Choueifat BA

Main Contractor: Dolmen contracting DC

Shoring subcontractor-1 DST DST

Shoring subcontractor-2 MGM MGM