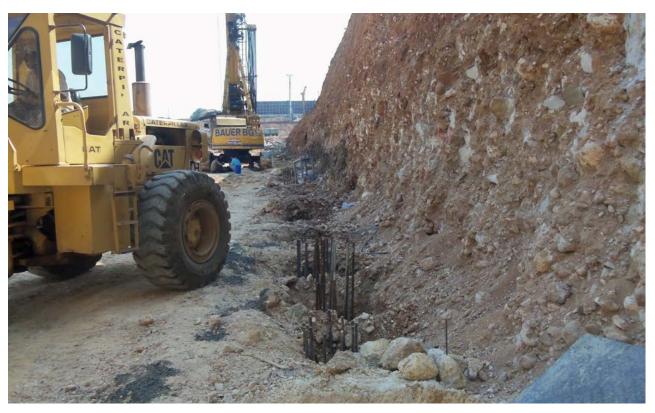

# 3. PROGRESS OF WORKS

| Subcontractor | description    | Work completed | Comment                                 |
|---------------|----------------|----------------|-----------------------------------------|
| H. Salman     | Excavation     | 75%            | Estimated completion date November 2012 |
| DST           | Shoring system | 45%            | Estimated completion date October 2012, |
| MGM           | Shoring system | 45%            | Estimated completion date October 2012, |

### 4. PHOTOS

The following section provides some indicative idea on progress of works that were conducted by the main contractor.

They are not necessarily demonstrating all activities of works that were carried out during the period of the report.