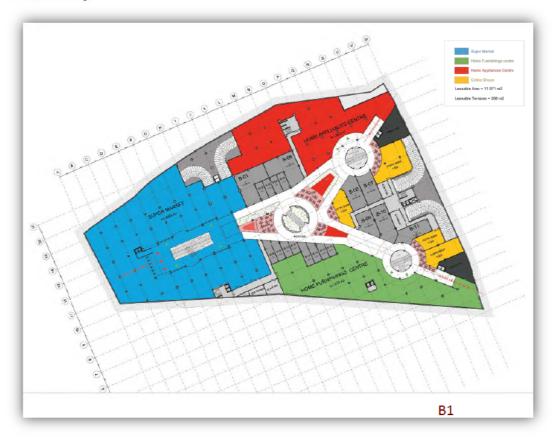

#### **b. PROJECT BRIEF**

Function: Shopping center
Built up area: 125500 sq. m.
Location: Choueifat, Lebanon

The concept was to create a well organized circulation space based on 3 axis intersected on the main plaza. The evolution of these axis gave rise to the final shape of the building (by dividing the main shape into 4 volumes.

The complex consists of:

- a. Retail spaces.
- b. Cinemas space.
- c. Amusement center.
- d. Terraces.

Below are some views of the project's exterior views: