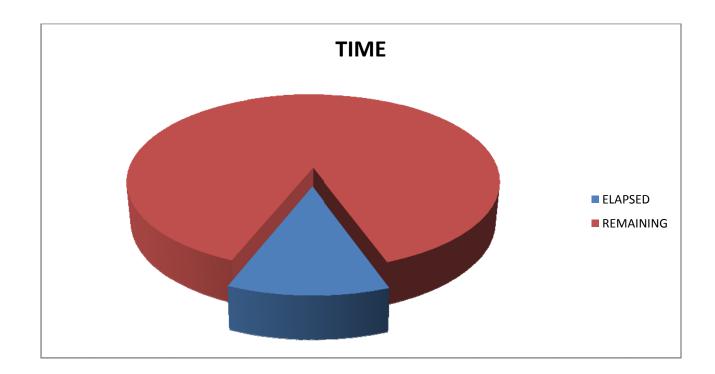

### **PROJECT CONSTRUCTION MAIN DATA**

| Project Start Date                | January 2012  |
|-----------------------------------|---------------|
| Project Finish Date (preliminary) | December 2015 |
| <b>Project Duration</b>           | 1445          |
| Days Elapsed                      | 169           |
| Percentage Of days elapsed        | 11.6 %        |