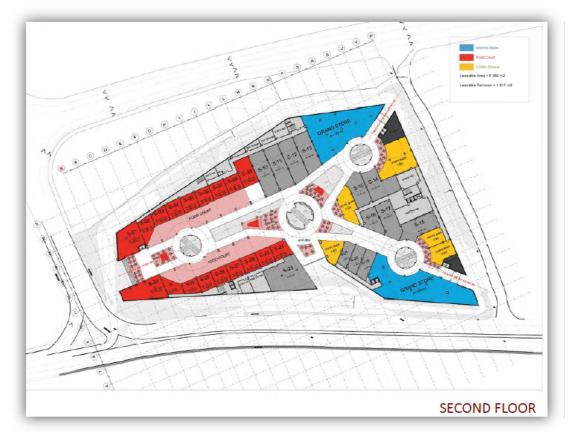

#### **b. PROJECT BRIEF**

Function: Shopping center
Built up area: 125500 sq. m.
Location: Choueifat, Lebanon

The concept was to create a well organized circulation space based on 3 axis intersected on the main plaza. The evolution of these axis gave rise to the final shape of the building (by dividing the main shape into 4 volumes.

The complex consists of:

- a. Retail spaces.
- b. Cinemas space.
- c. Amusement center.
- d. Terraces.

Below are some views of the project's exterior views: