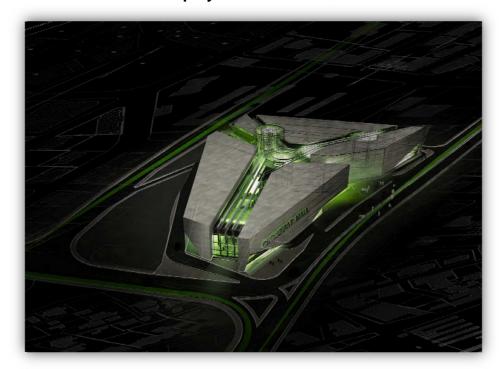

#### **b. PROJECT BRIEF**

Function: Shopping center
Built up area: 125500 sq. m.
Location: Choueifat, Lebanon

The concept was to create a well organized circulation space based on 3 axis intersected on the main plaza. The evolution of these axis gave rise to the final shape of the building (by dividing the main shape into 4 volumes.

The complex consists of:

- a. Retail spaces.
- b. Cinemas space.
- c. Amusement center.
- d. Terraces.

Below are some views of the project's exterior views: