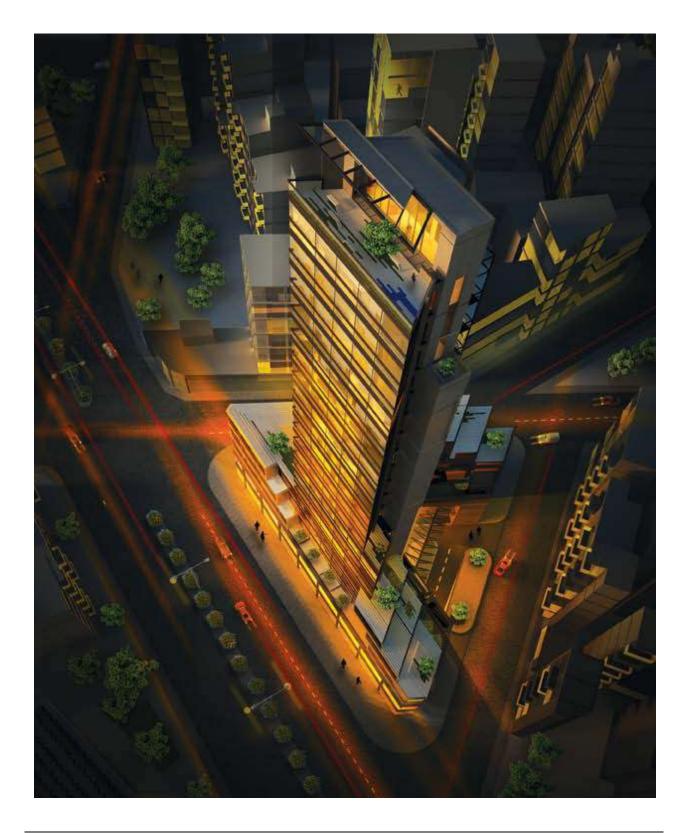

#### b. Project Brief

Beauty, functionality, suitability... these three words define the very spirit and foundation of ISOCELE, a modern and impressive high rise commercial complex which consists of 19 floors of office spaces, 3 floors dedicated to retail and 6 car parking basement levels that carry a total of 280 spaces - 162 for offices and retail shops with an extra 118. In all, ISOCELE boasts being built up to very high standards of quality, reliability and comfort.

ISOCELE - named from the equally measured and triangular shape of the land on which it was built - demonstrates exquisite execution of one of the most challenging building designs. It is simply a sight to behold. From its excellent arrangement of spaces and contemporary layout, the ISOCELE concept produces an interesting mix of retail shops and office spaces, masterfully adapted to create a dynamic and stimulating business environment for you.