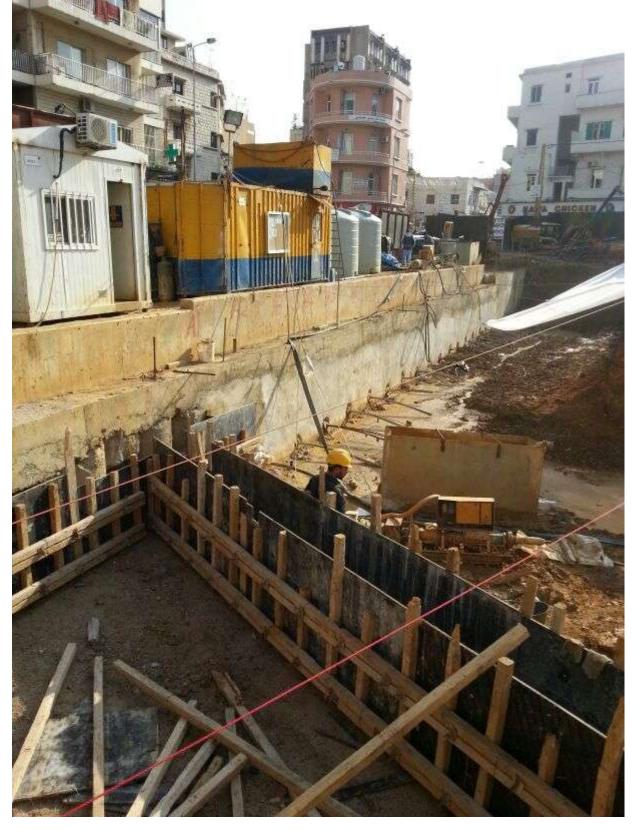

#### a. Progress of works

| Subcontractor | Division   | Description                 | Completion | Comments |
|---------------|------------|-----------------------------|------------|----------|
|               |            | Guide walls                 | 100%       |          |
|               |            | Secant Piles                | 99%        |          |
|               |            | Cap Beam                    | 100%       |          |
| Bauer         | Shoring    | Waler beam/Corner strutting | 0%         |          |
|               |            | Anchors                     | 14.5%      |          |
|               |            | Shotcrete                   | 3%         |          |
|               |            | Dewatering                  | 0%         |          |
| ICD           | Excavation | Excavation                  | 9%         |          |