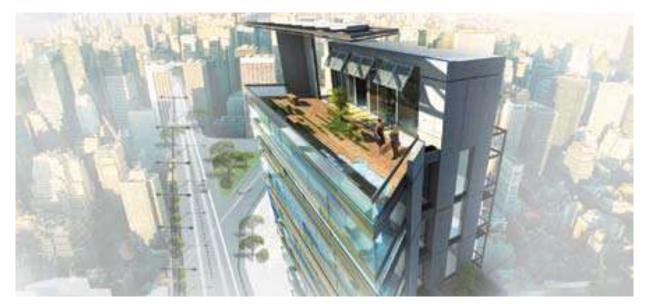

#### b. Project Brief

Beauty, functionality, suitability... these three words define the very spirit and foundation of ISOCELE, a modern and impressive high rise commercial complex which consists of 19 floors of office spaces, 3 floors dedicated to retail and 6 car parking basement levels that carry a total of 280 spaces - 162 for offices and retail shops with an extra 118. In all, ISOCELE boasts being built up to very high standards of quality, reliability and comfort.

ISOCELE - named from the equally measured and triangular shape of the land on which it was built - demonstrates exquisite execution of one of the most challenging building designs. It is simply a sight to behold. From its excellent arrangement of spaces and contemporary layout, the ISOCELE concept produces an interesting mix of retail shops and office spaces, masterfully adapted to create a dynamic and stimulating business environment for you.