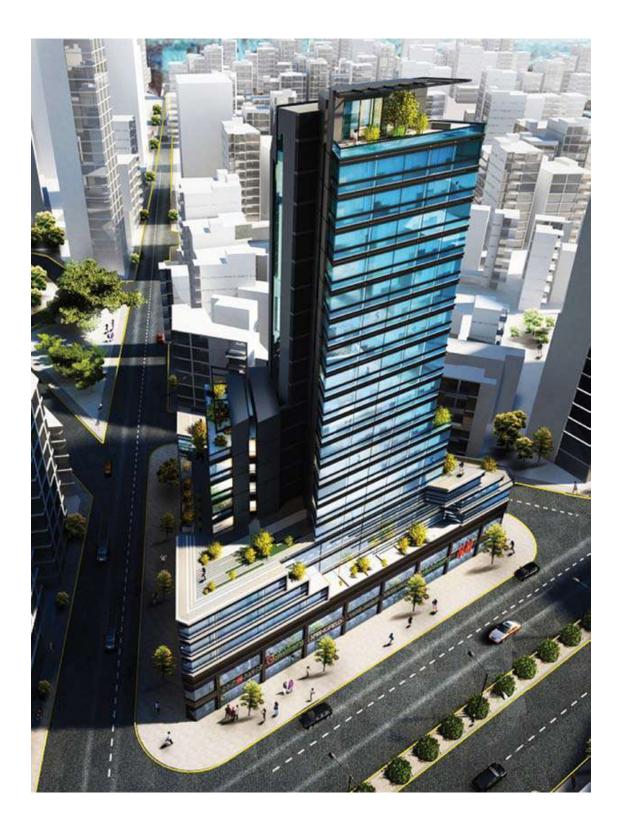

#### b. Project Brief

Beauty, functionality, suitability... these three words define the very spirit and foundation of ISOCELE, a modern and impressive high rise commercial complex which consists of 19 floors of office spaces, 3 floors dedicated to retail and 6 car parking basement levels that carry a total of 280 spaces - 162 for offices and retail shops with an extra 118. In all, ISOCELE boasts being built up to very high standards of quality, reliability and comfort.

ISOCELE - named from the equally measured and triangular shape of the land on which it was built - demonstrates exquisite execution of one of the most challenging building designs. It is simply a sight to behold. From its excellent arrangement of spaces and contemporary layout, the ISOCELE concept produces an interesting mix of retail shops and office spaces, masterfully adapted to create a dynamic and stimulating business environment for you.

ISOCELE is strategically located in a highly urban area on the main street of Sami El Solh in Beirut, with easy access to major destinations within and outside Beirut. Some places of interest just minutes away from ISOCELE include educational establishments, shopping centers, museum, hospitals, restaurants, syndicates and banks. There are a number of educational establishments in the immediate area like the Lycee Francais School which is just three minutes away. Similarly, the USJ, AUST and Sagesse Universities are five minutes away. In addition, ABC Ashrafieh Mall, Galaxy Mall, Beirut Mall, Sodeco Square and the famous City Centre Shopping Mall opening in 2013 are just round the corner. To top that, you are only ten minutes away from Habtoor, Le Mall and Downtown, Verdun, while the sea, mountain, Raific Hariri international airport and sea port are all easily and speedily accessible. To add icing to the cake, various boutiques, coffee shops and very good restaurants surround ISOCELE offering you the wonderful tastes and delights of Beirut.