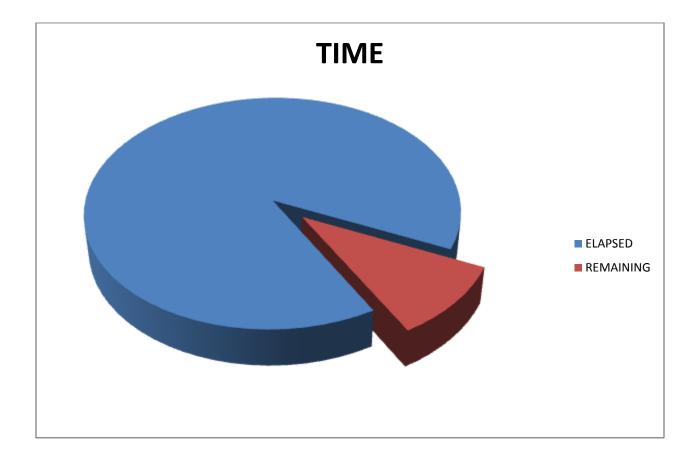

## Project construction main data

| Project name               | ISOCELE |
|----------------------------|---------|
| Project Budget             | ТВА     |
| Project Start Date         |         |
| Project Finish Date        |         |
| Project Duration (days)    |         |
| Days Elapsed               |         |
| Percentage Of days elapsed |         |