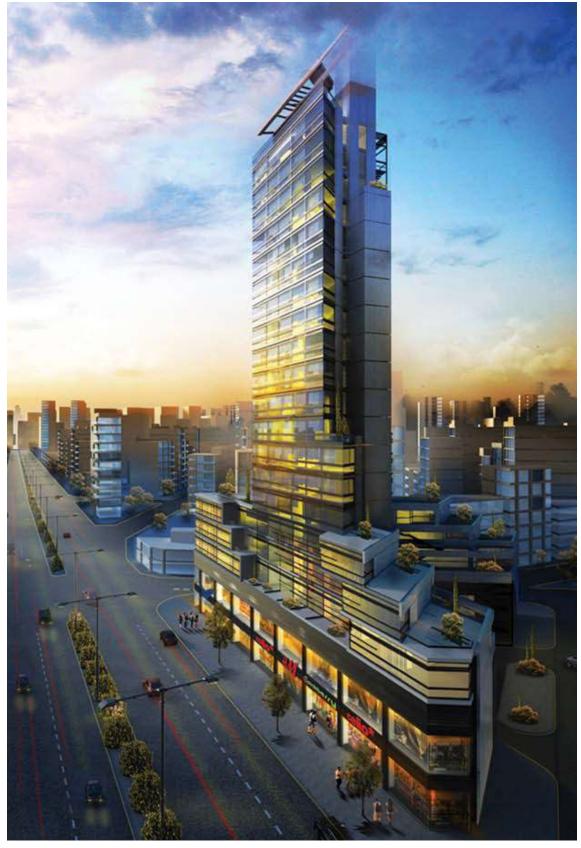

#### b. Project Brief

Beauty, functionality, suitability... these three words define the very spirit and foundation of ISOCELE, a modern and impressive high rise commercial complex which consists of 19 floors of office spaces, 3 floors dedicated to retail and 6 car parking basement levels that carry a total of 280 spaces - 162 for offices and retail shops with an extra 118. In all, ISOCELE boasts being built up to very high standards of quality, reliability and comfort.

ISOCELE - named from the equally measured and triangular shape of the land on which it was built - demonstrates exquisite execution of one of the most challenging building designs. It is simply a sight to behold. From its excellent arrangement of spaces and contemporary layout, the ISOCELE concept produces an interesting mix of retail shops and office spaces, masterfully adapted to create a dynamic and stimulating business environment for you.

ISOCELE is strategically located in a highly urban area on the main street of Sami El Solh in Beirut, with easy access to major destinations within and outside Beirut. Some places of interest just minutes away from ISOCELE include educational establishments, shopping centers, museum, hospitals, restaurants, syndicates and banks. There are a number of educational establishments in the immediate area like the Lycee Francais School which is just three minutes away. Similarly, the USJ, AUST and Sagesse Universities are five minutes away. In addition, ABC Ashrafieh Mall, Galaxy Mall, Beirut Mall, Sodeco Square and the famous City Centre Shopping Mall opening in 2013 are just round the corner. To top that, you are only ten minutes away from Habtoor, Le Mall and Downtown, Verdun, while the sea, mountain, Raific Hariri international airport and sea port are all easily and speedily accessible. To add icing to the cake, various boutiques, coffee shops and very good restaurants surround ISOCELE offering you the wonderful tastes and delights of Beirut.