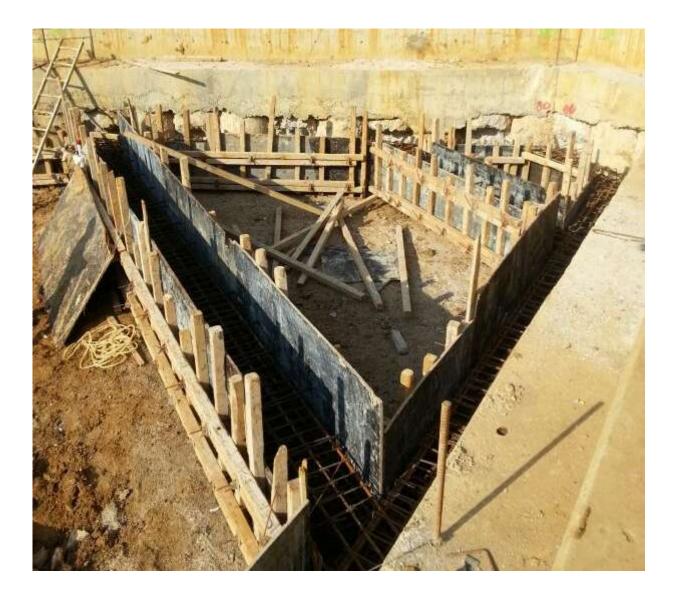

#### a. Progress of works

| Subcontractor | Division   | Description                 | Completion | Comments |
|---------------|------------|-----------------------------|------------|----------|
|               |            | Guide walls                 | 100%       |          |
|               |            | Secant Piles                | 99%        |          |
|               |            | Cap Beam                    | 100%       |          |
| Bauer         | Shoring    | Waler beam/Corner strutting | 0%         |          |
|               |            | Anchors                     | 14.5%      |          |
|               |            | Shotcrete                   | 3%         |          |
|               |            | Dewatering                  | 0%         |          |
| ICD           | Excavation | Excavation                  | 9%         |          |