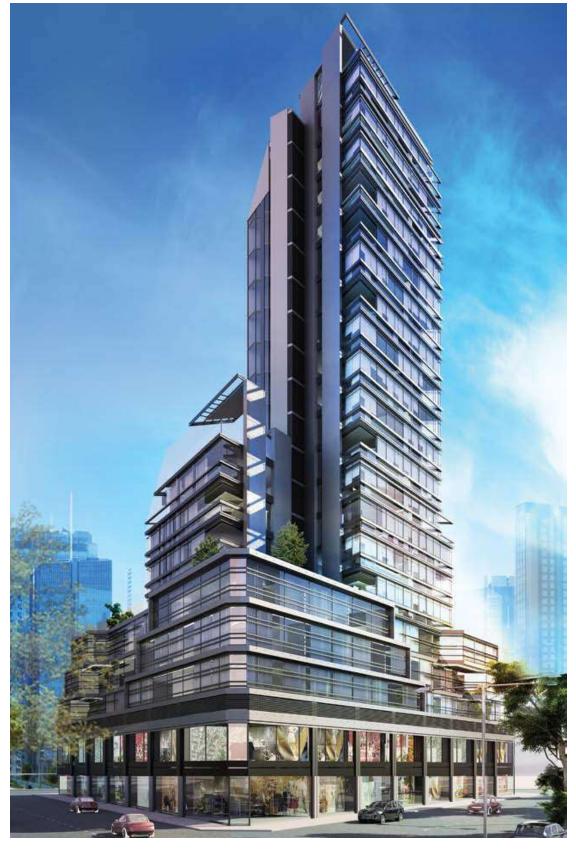

#### b. Project Brief

Beauty, functionality, suitability... these three words define the very spirit and foundation of ISOCELE, a modern and impressive high rise commercial complex which consists of 19 floors of office spaces, 3 floors dedicated to retail and 6 car parking basement levels that carry a total of 280 spaces - 162 for offices and retail shops with an extra 118. In all, ISOCELE boasts being built up to very high standards of quality, reliability and comfort.

ISOCELE - named from the equally measured and triangular shape of the land on which it was built - demonstrates exquisite execution of one of the most challenging building designs. It is simply a sight to behold. From its excellent arrangement of spaces and contemporary layout, the ISOCELE concept produces an interesting mix of retail shops and office spaces, masterfully adapted to create a dynamic and stimulating business environment for you.