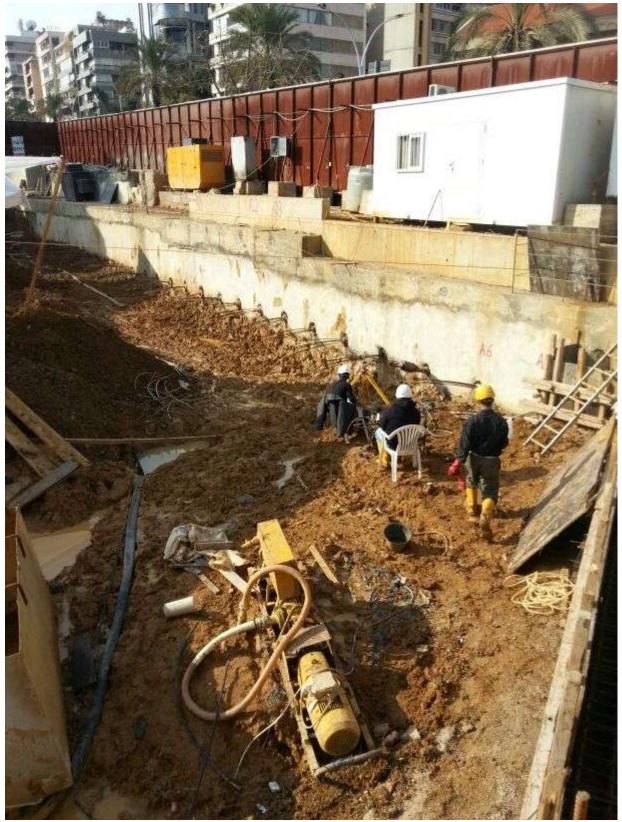

#### a. Progress of works

| Subcontractor | Division   | Description                 | Completion | Comments |
|---------------|------------|-----------------------------|------------|----------|
|               |            | Guide walls                 | 100%       |          |
|               |            | Secant Piles                | 99%        |          |
|               |            | Cap Beam                    | 100%       |          |
| Bauer         | Shoring    | Waler beam/Corner strutting | 0%         |          |
|               |            | Anchors                     | 14.5%      |          |
|               |            | Shotcrete                   | 3%         |          |
|               |            | Dewatering                  | 0%         |          |
| ICD           | Excavation | Excavation                  | 9%         |          |