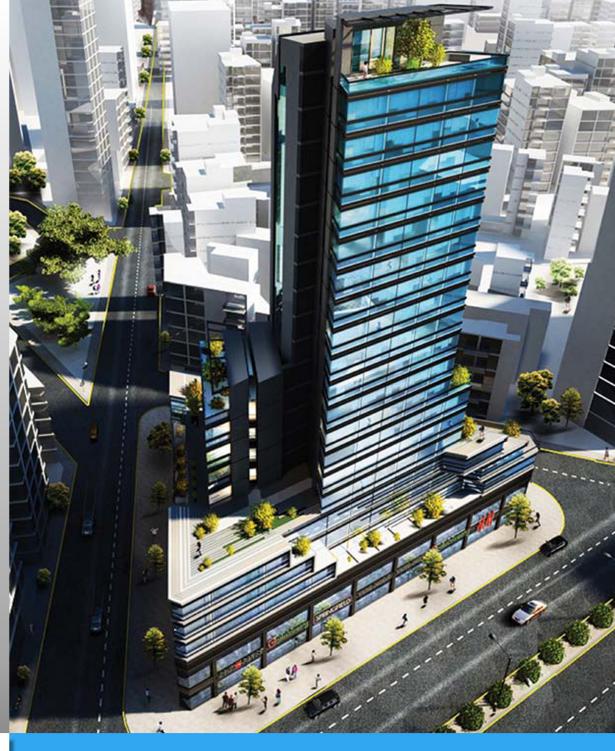

#### b. Project Brief

Beauty, functionality, suitability... these three words define the very spirit and foundation of ISOCELE, a modern and impressive high rise commercial complex which consists of 19 floors of office spaces, 3 floors dedicated to retail and 6 car parking basement levels that carry a total of 280 spaces - 162 for offices and retail shops with an extra 118. In all, ISOCELE boasts being built up to very high standards of quality, reliability and comfort.

ISOCELE - named from the equally measured and triangular shape of the land on which it was built - demonstrates exquisite execution of one of the most challenging building designs. It is simply a sight to behold. From its excellent arrangement of spaces and contemporary layout, the ISOCELE concept produces an interesting mix of retail shops and office spaces, masterfully adapted to create a dynamic and stimulating business environment for you.

ISOCELE is strategically located in a highly urban area on the main street of Sami El Solh in Beirut, with easy access to major destinations within and outside Beirut. Some places of interest just minutes away from ISOCELE include educational establishments, shopping centers, museum, hospitals, restaurants, syndicates and banks. There are a number of educational establishments in the immediate area like the Lycee Francais School which is just three minutes away. Similarly, the USJ, AUST and Sagesse Universities are five minutes away. In addition, ABC Ashrafieh Mall, Galaxy Mall, Beirut Mall, Sodeco Square and the famous City Centre Shopping Mall opening in 2013 are just round the corner. To top that, you are only ten minutes away from Habtoor, Le Mall and Downtown, Verdun, while the sea, mountain, Raific Hariri international airport and sea port are all easily and speedily accessible. To add icing to the cake, various boutiques, coffee shops and very good restaurants surround ISOCELE offering you the wonderful tastes and delights of Beirut.